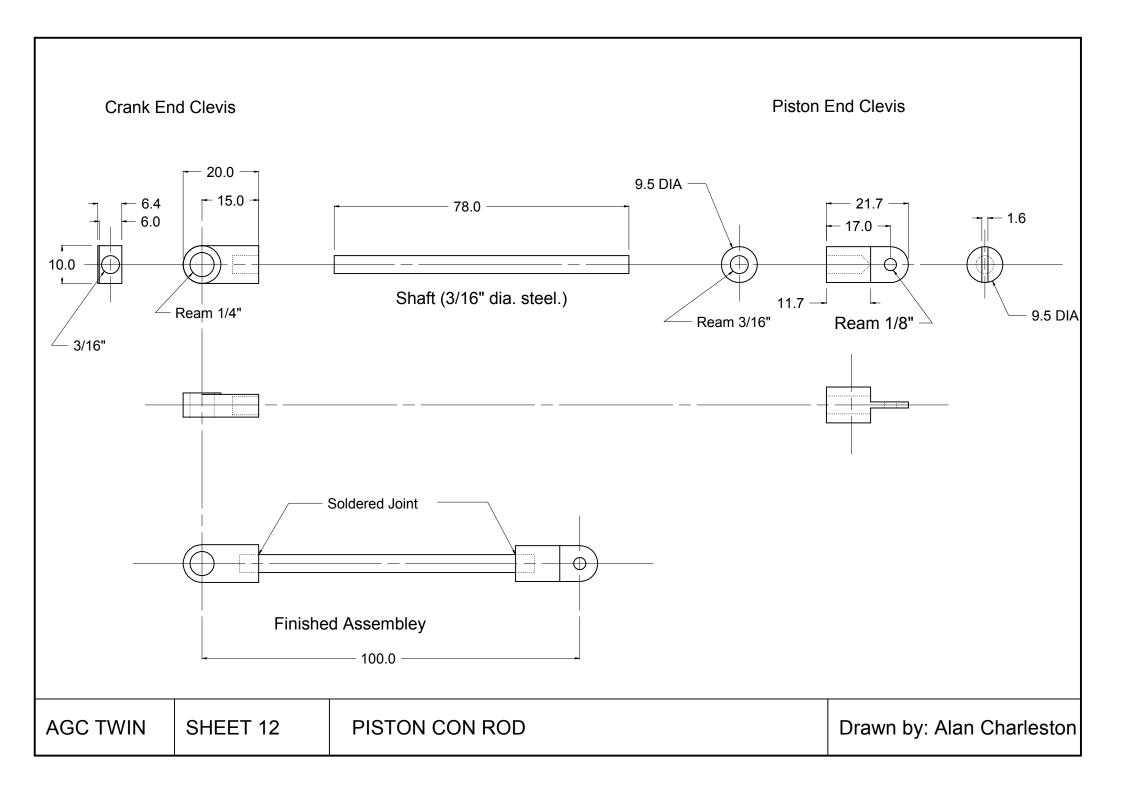

11D FLYWHEEL HUB

12 PISTON CON ROD

13A VALVE ROD – BIG END

13B VALVE ROD

14 CYLINDER BLOCK

15 CYLINDER BLOCK - DETAILS OF AIR/STEAM INLET

16 CYLINDER CAPS

17 VALVE PISTON