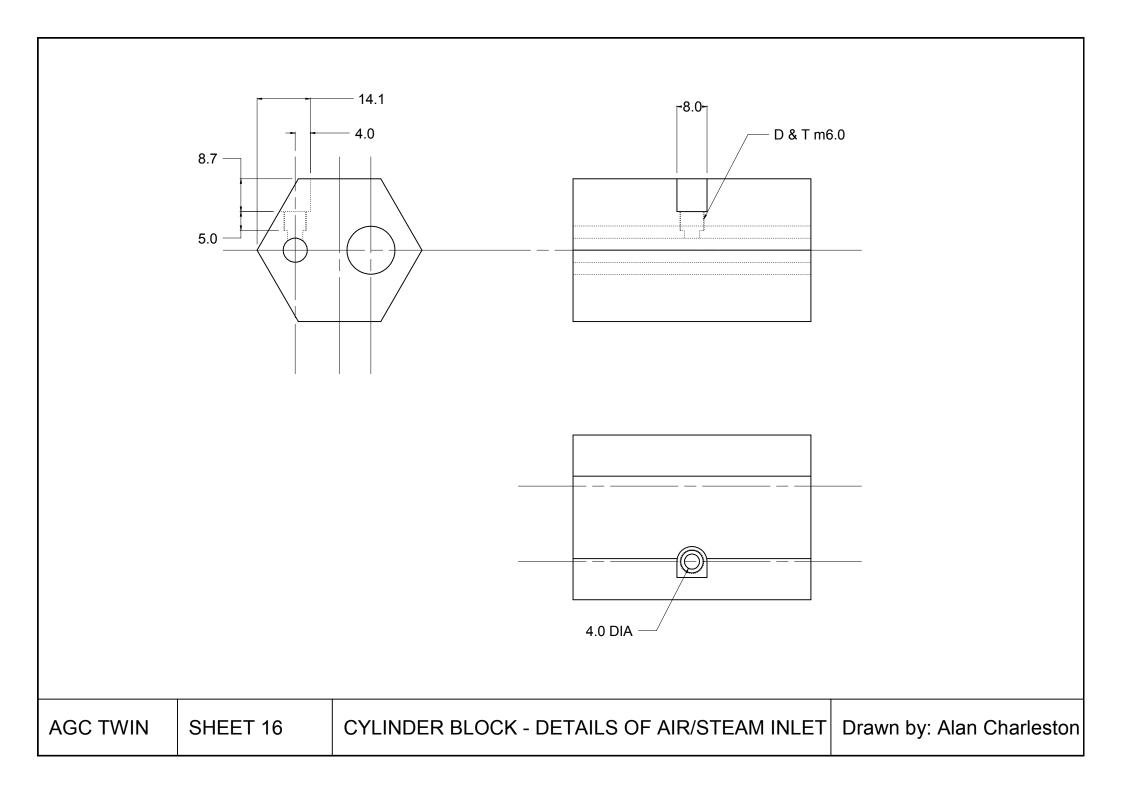

11D FLYWHEEL HUB

12 PISTON CON ROD

13A VALVE ROD – BIG END

13B VALVE ROD

14 CYLINDER BLOCK

15 CYLINDER BLOCK - DETAILS OF AIR/STEAM INLET

16 CYLINDER CAPS

17 VALVE PISTON