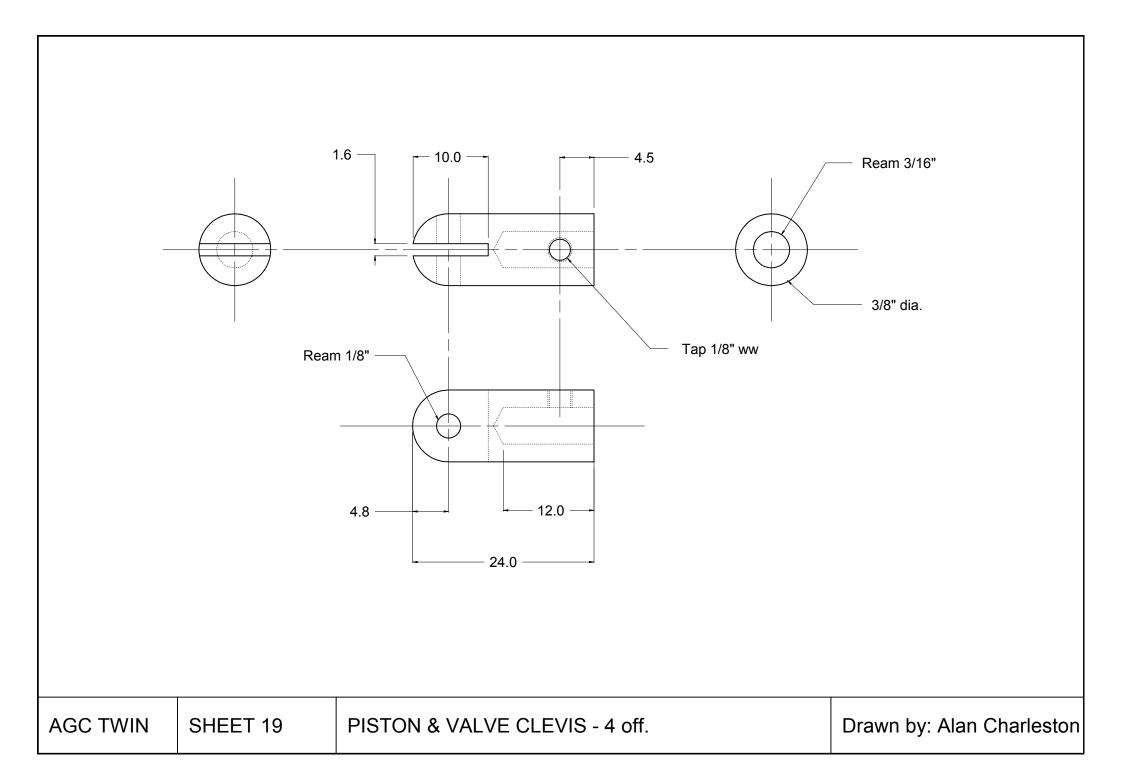

18 PISTON

19 CLEVIS - PISTON & VALVE

20 AIR/STEAM INLET PIPES

21 AIR/STEAM MANIFOLD

AGC TWIN SHEET Drawn by: Alan Charleston

Note: Silver solder phosphor bronze piston head to shaft.

**AGC TWIN** 

SHEET 18