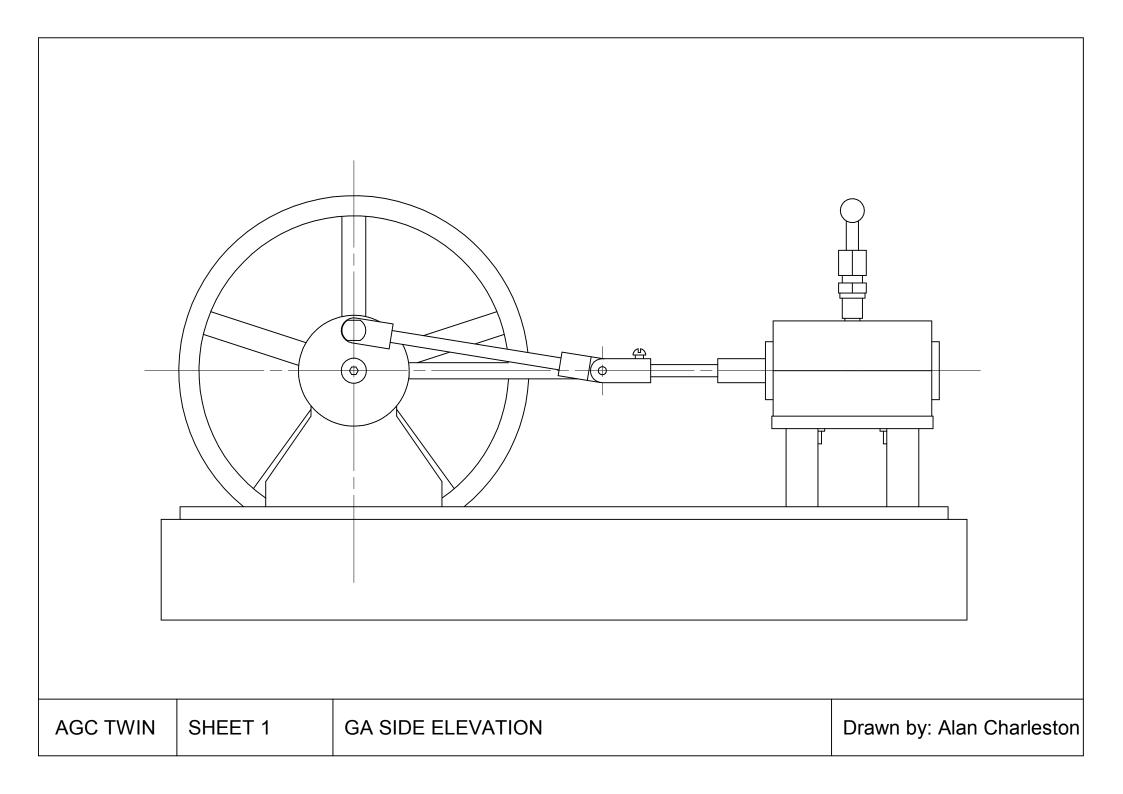

## SHEET TITLE

1 GA SIDE ELEVATION

2 GA PLAN

3 PLINTH

4A BASE - CUTTING GUIDE

4B BASE - MOUNTING HOLES

5 MEZANINE FLOOR – SUPPORTS

6 MEZANINE FLOOR