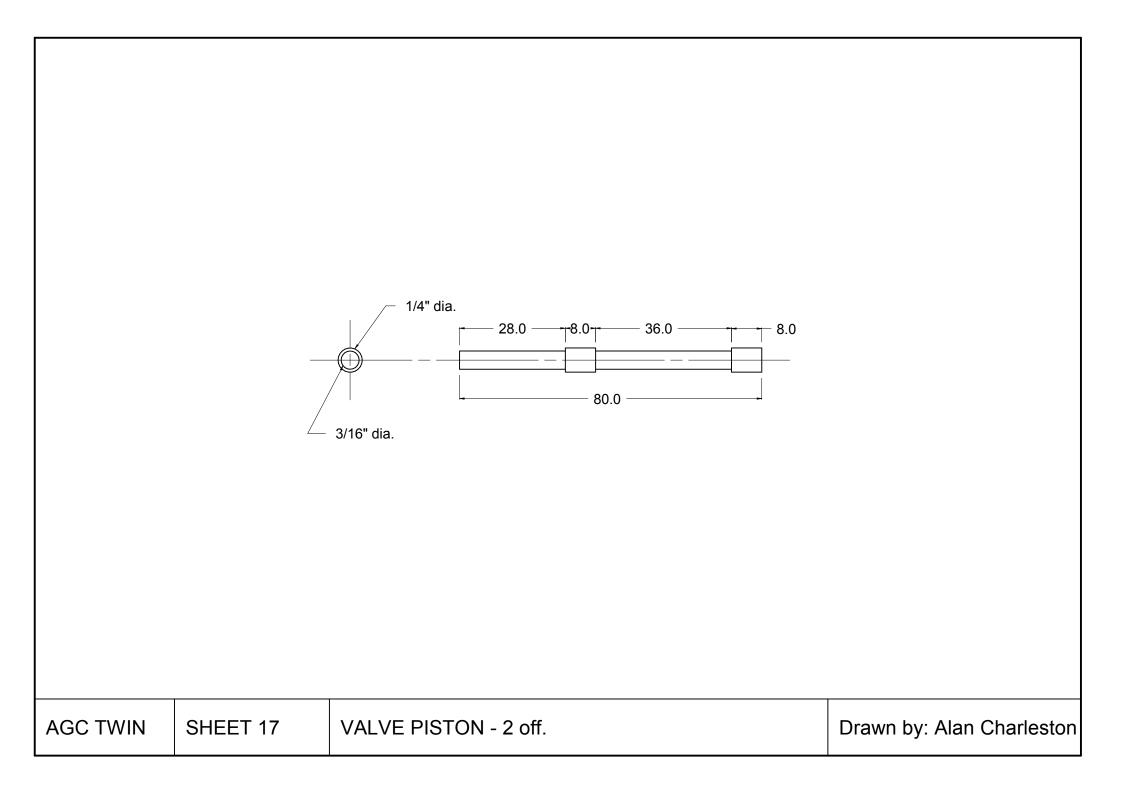

11D FLYWHEEL HUB

12 PISTON CON ROD

13A VALVE ROD – BIG END

13B VALVE ROD

14 CYLINDER BLOCK

15 CYLINDER BLOCK - DETAILS OF AIR/STEAM INLET

16 CYLINDER CAPS

17 VALVE PISTON