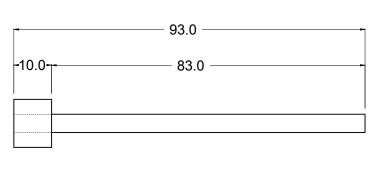

18 PISTON

19 CLEVIS - PISTON & VALVE

20 AIR/STEAM INLET PIPES

21 AIR/STEAM MANIFOLD

AGC TWIN SHEET Drawn by: Alan Charleston

Note: Silver solder phosphor bronze piston head to shaft.

**AGC TWIN** 

SHEET 18

PISTON - 2 off.

Drawn by: Alan Charleston