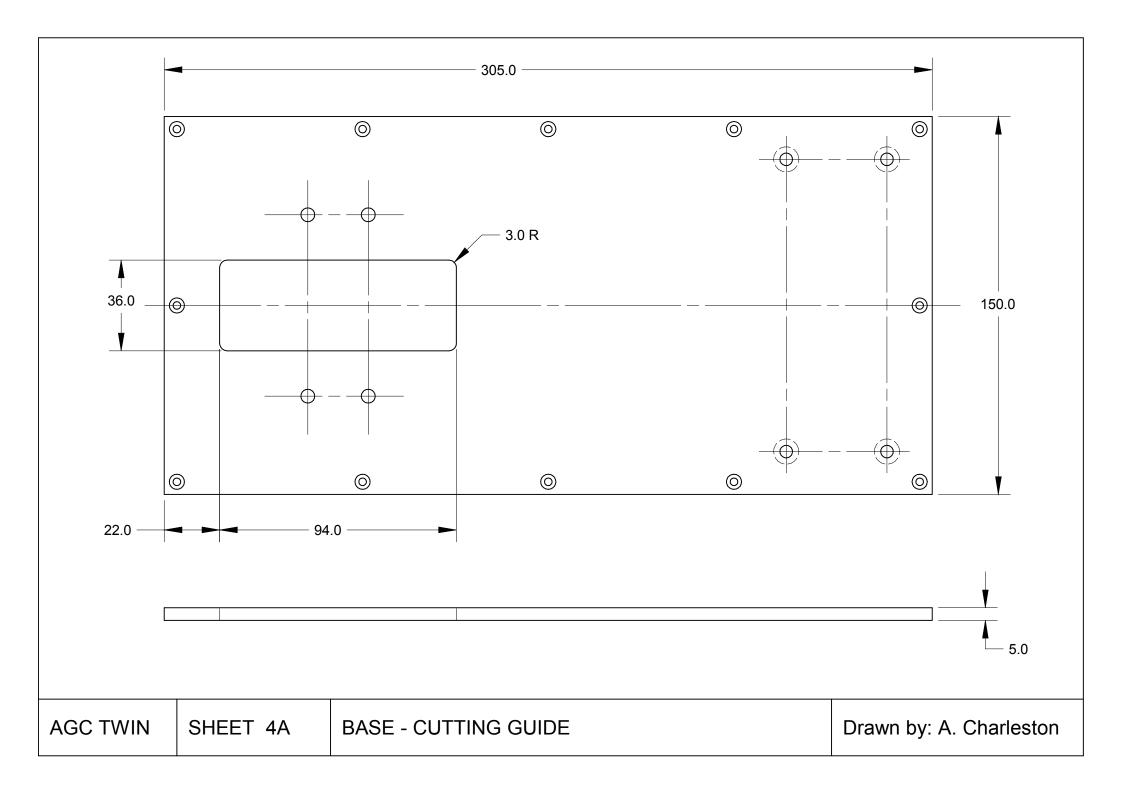

## SHEET TITLE

1 GA SIDE ELEVATION

2 GA PLAN

3 PLINTH

4A BASE - CUTTING GUIDE

4B BASE - MOUNTING HOLES

5 MEZANINE FLOOR – SUPPORTS

6 MEZANINE FLOOR