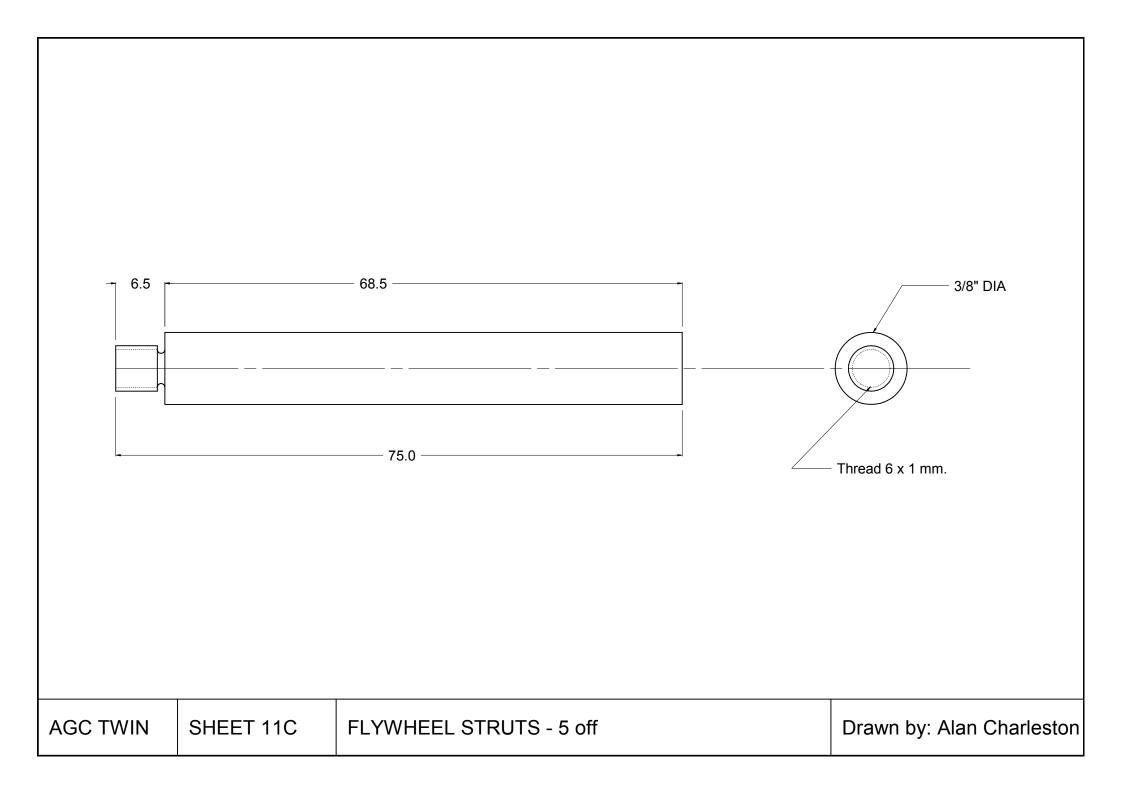

7A BEARING STANDS - CUTTING GUIDE

**7B BEARING STAND** 

8 FLYWHEEL SHAFT

9 CRANK & CONNECTING SCREW

10 VALVE ECCENTRIC

11A FLYWHEEL

11B FLYWHEEL RIM

11C FLYWHEEL STRUTS