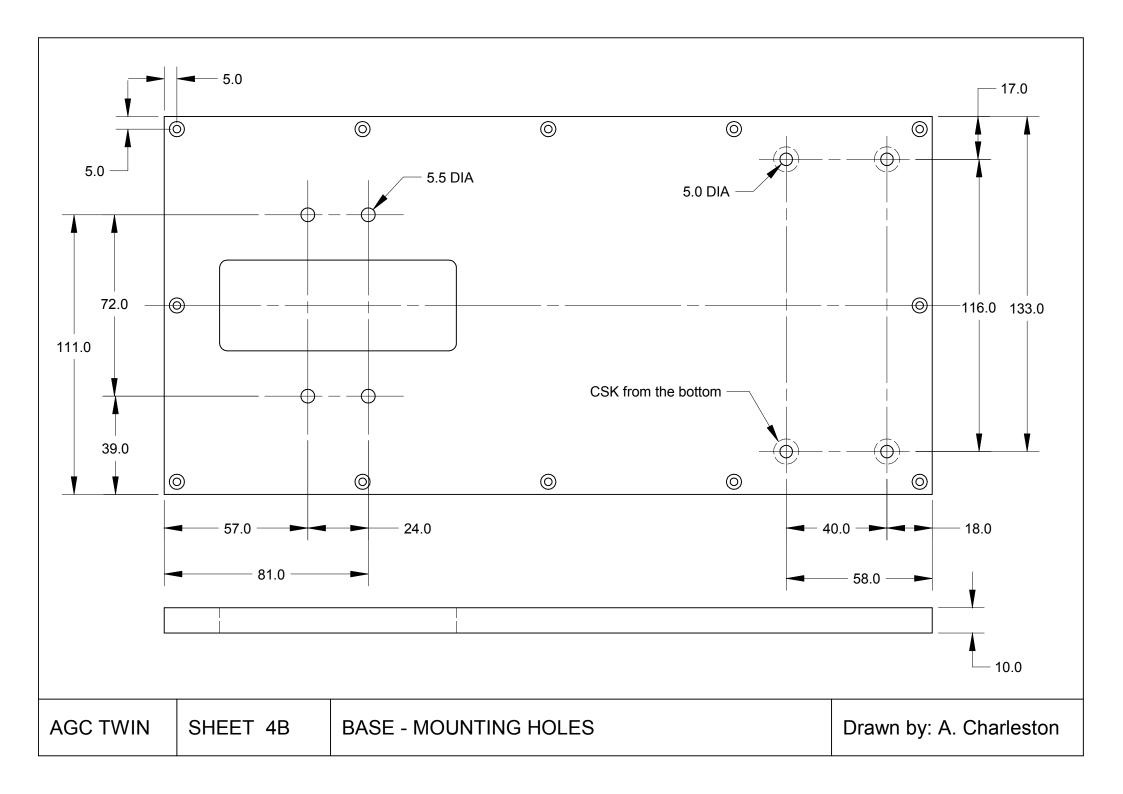

## SHEET TITLE

1 GA SIDE ELEVATION

2 GA PLAN

3 PLINTH

4A BASE - CUTTING GUIDE

4B BASE - MOUNTING HOLES

5 MEZANINE FLOOR – SUPPORTS

6 MEZANINE FLOOR