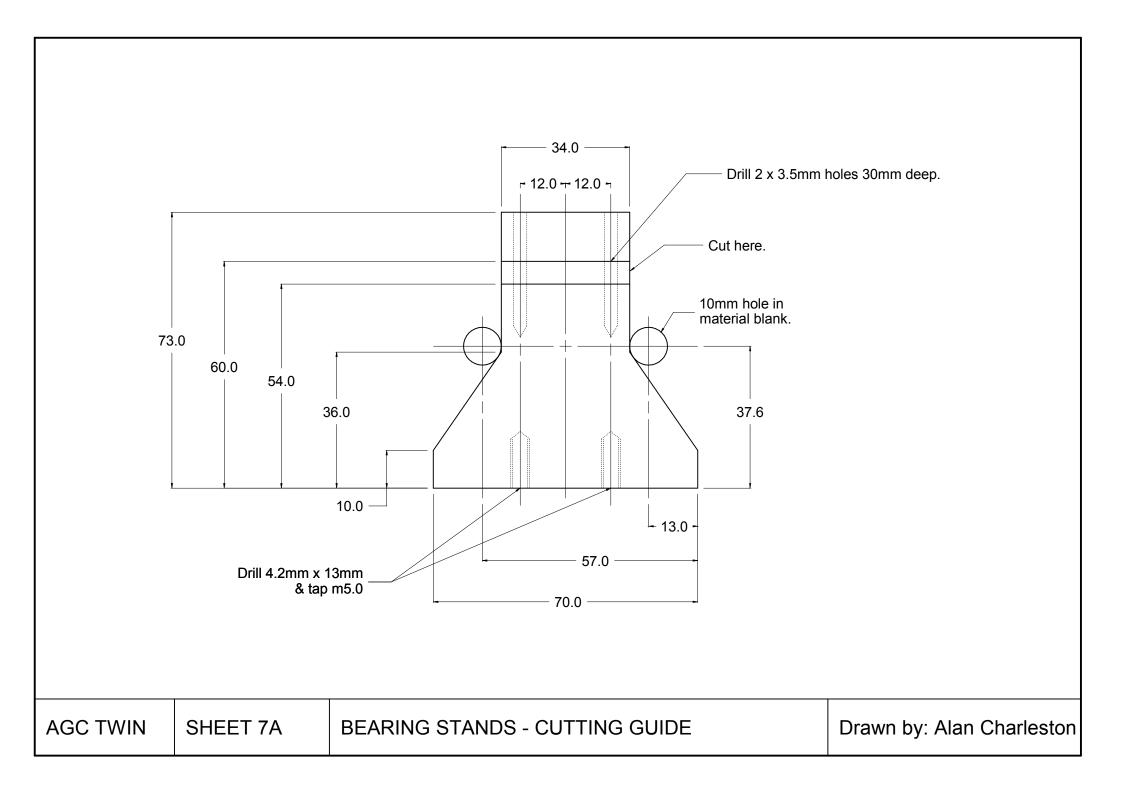

7A BEARING STANDS - CUTTING GUIDE

**7B BEARING STAND** 

8 FLYWHEEL SHAFT

9 CRANK & CONNECTING SCREW

10 VALVE ECCENTRIC

11A FLYWHEEL

11B FLYWHEEL RIM

11C FLYWHEEL STRUTS