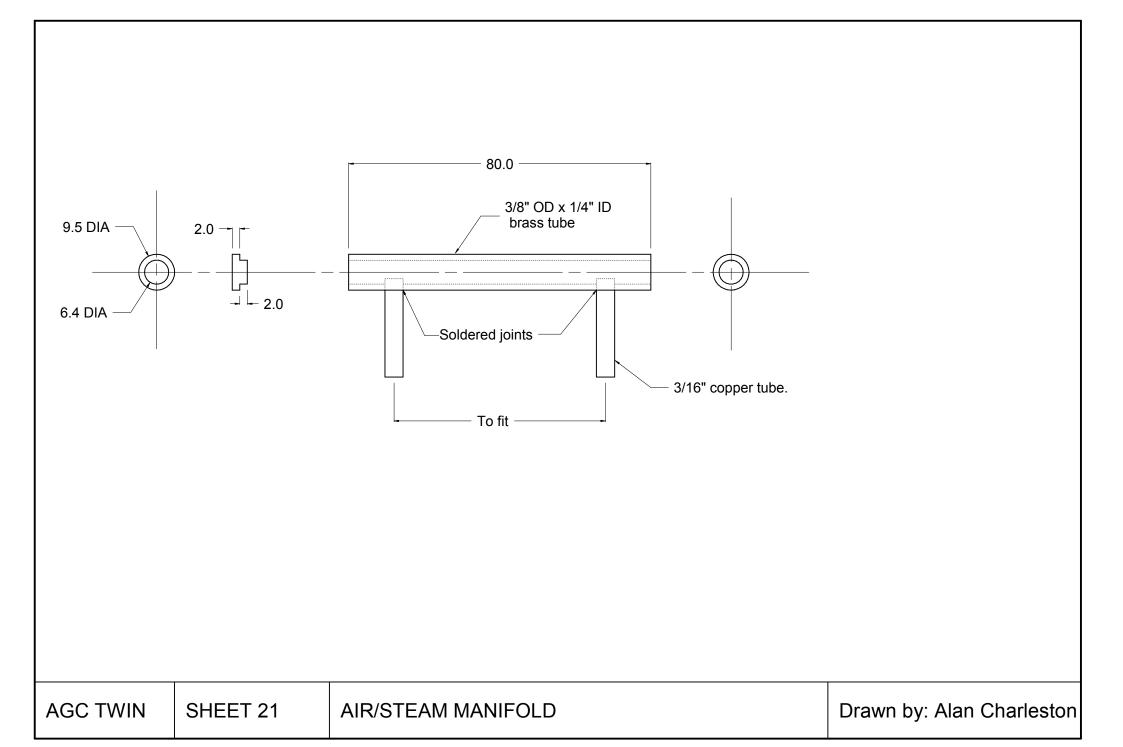

18 PISTON

19 CLEVIS - PISTON & VALVE

20 AIR/STEAM INLET PIPES

21 AIR/STEAM MANIFOLD

AGC TWIN SHEET Drawn by: Alan Charleston

Note: Silver solder phosphor bronze piston head to shaft.

**AGC TWIN** 

SHEET 18