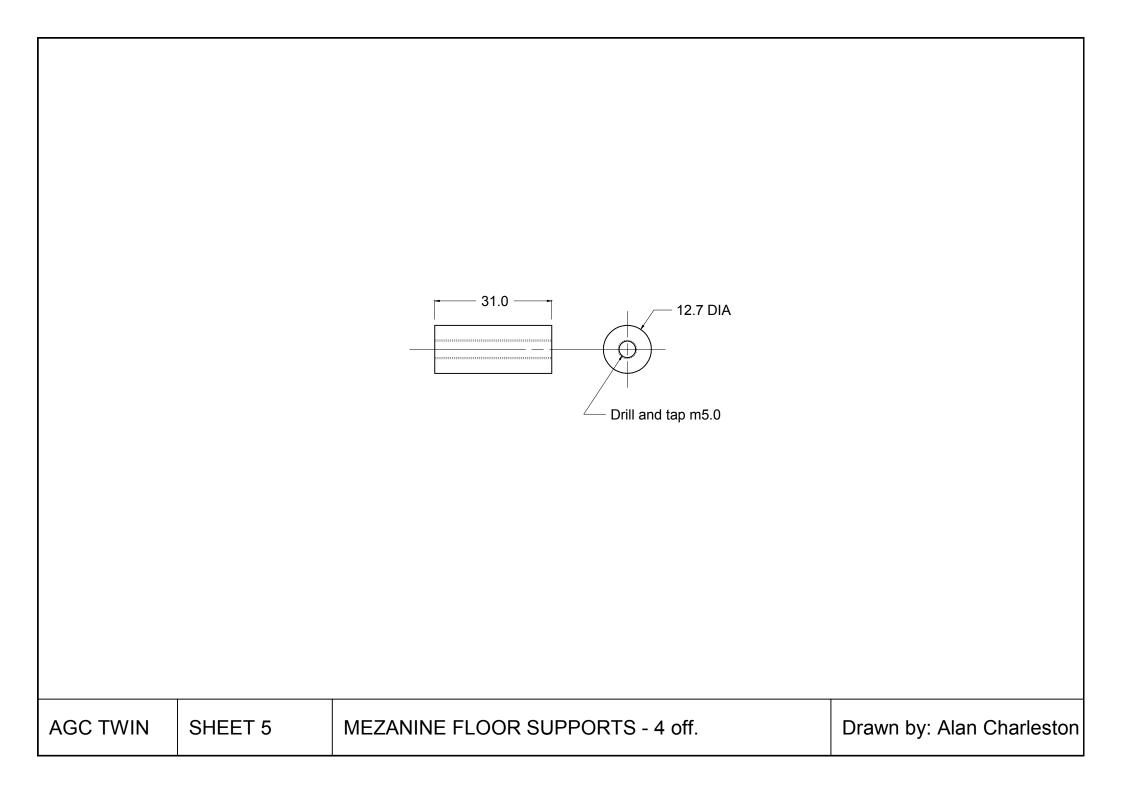

## SHEET TITLE

1 GA SIDE ELEVATION

2 GA PLAN

3 PLINTH

4A BASE - CUTTING GUIDE

4B BASE - MOUNTING HOLES

5 MEZANINE FLOOR – SUPPORTS

6 MEZANINE FLOOR