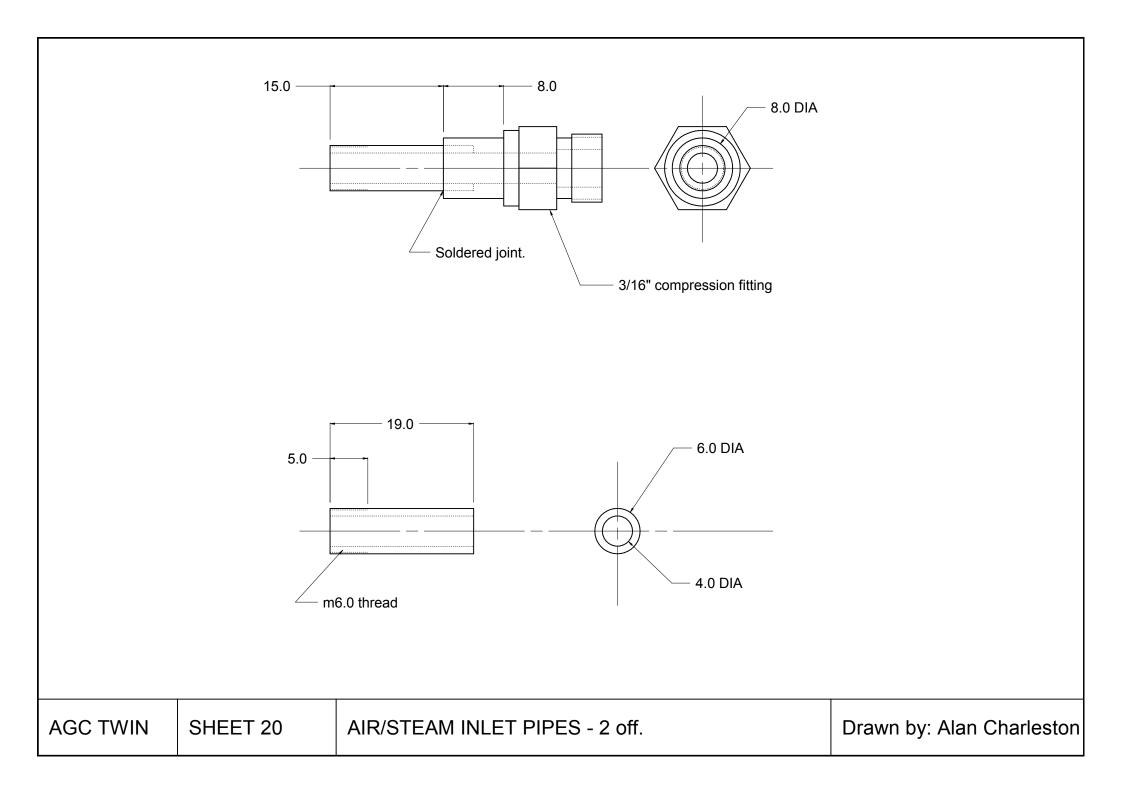

18 PISTON

19 CLEVIS - PISTON & VALVE

20 AIR/STEAM INLET PIPES

21 AIR/STEAM MANIFOLD

AGC TWIN SHEET Drawn by: Alan Charleston

Note: Silver solder phosphor bronze piston head to shaft.

**AGC TWIN** 

SHEET 18