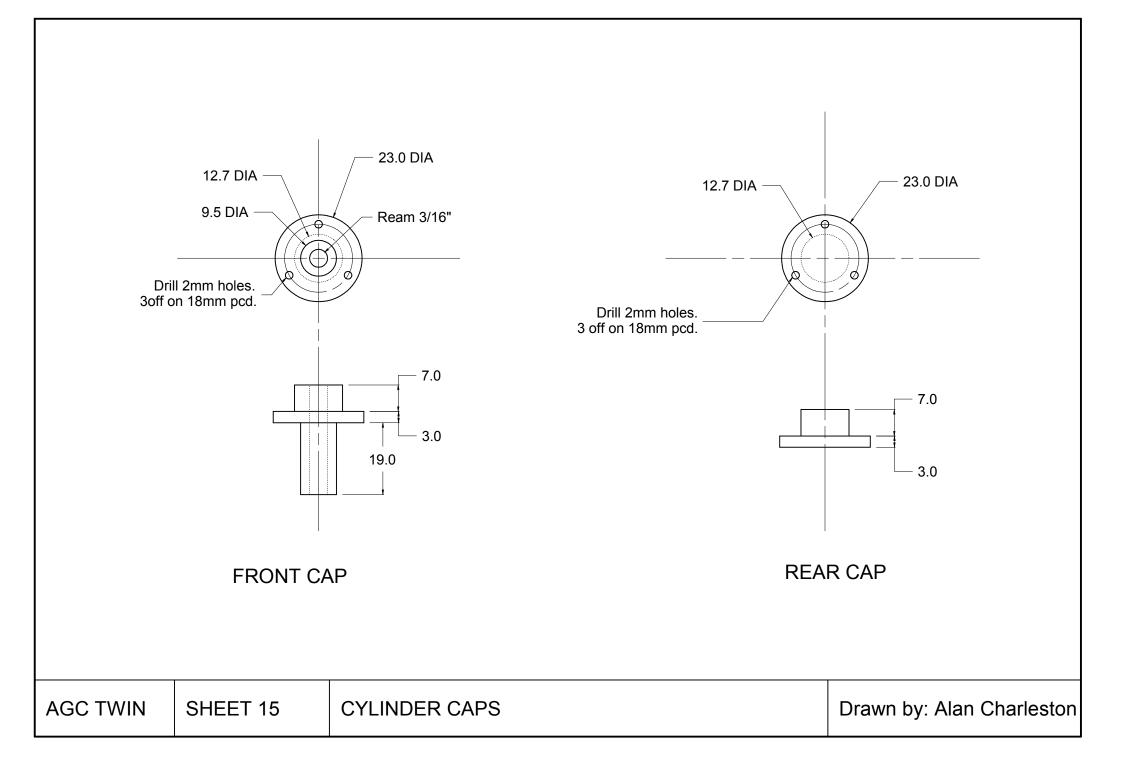

11D FLYWHEEL HUB

12 PISTON CON ROD

13A VALVE ROD – BIG END

13B VALVE ROD

14 CYLINDER BLOCK

15 CYLINDER BLOCK - DETAILS OF AIR/STEAM INLET

16 CYLINDER CAPS

17 VALVE PISTON