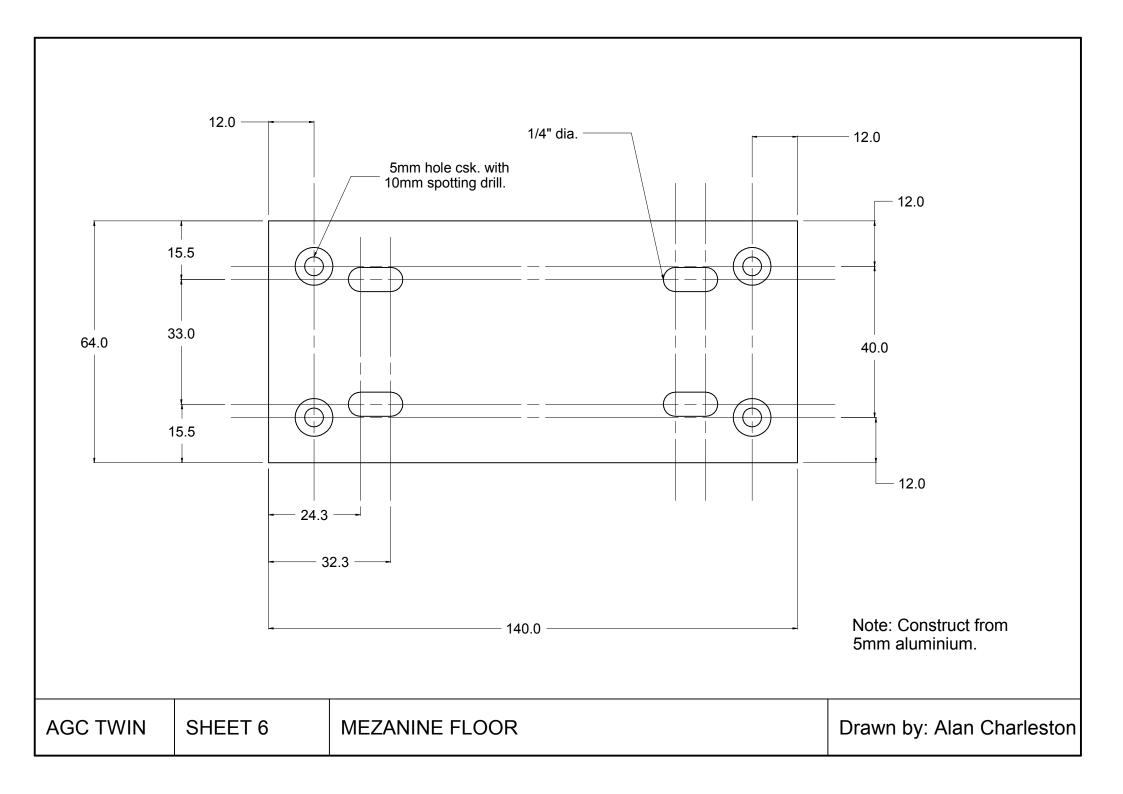

## SHEET TITLE

1 GA SIDE ELEVATION

2 GA PLAN

3 PLINTH

4A BASE - CUTTING GUIDE

4B BASE - MOUNTING HOLES

5 MEZANINE FLOOR – SUPPORTS

6 MEZANINE FLOOR