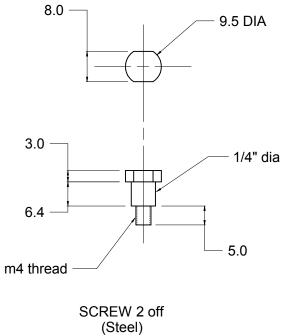

AGC TWIN LIST OF DRAWINGS

## SHEET TITLE

1 GA SIDE ELEVATION

2 GA PLAN

3 PLINTH

4A BASE - CUTTING GUIDE

4B BASE - MOUNTING HOLES

5 MEZANINE FLOOR – SUPPORTS

6 MEZANINE FLOOR

7A BEARING STANDS - CUTTING GUIDE

**7B BEARING STAND** 

8 FLYWHEEL SHAFT

9 CRANK & CONNECTING SCREW

10 VALVE ECCENTRIC

11A FLYWHEEL

11B FLYWHEEL RIM

11C FLYWHEEL STRUTS

11D FLYWHEEL HUB

12 PISTON CON ROD

13A VALVE ROD – BIG END

13B VALVE ROD

14 CYLINDER BLOCK

15 CYLINDER BLOCK - DETAILS OF AIR/STEAM INLET

16 CYLINDER CAPS

17 VALVE PISTON

18 PISTON

19 CLEVIS - PISTON & VALVE

20 AIR/STEAM INLET PIPES

21 AIR/STEAM MANIFOLD

AGC TWIN SHEET Drawn by: Alan Charleston



















































Note: Silver solder phosphor bronze piston head to shaft.



**AGC TWIN** 

SHEET 18

PISTON - 2 off.

Drawn by: Alan Charleston