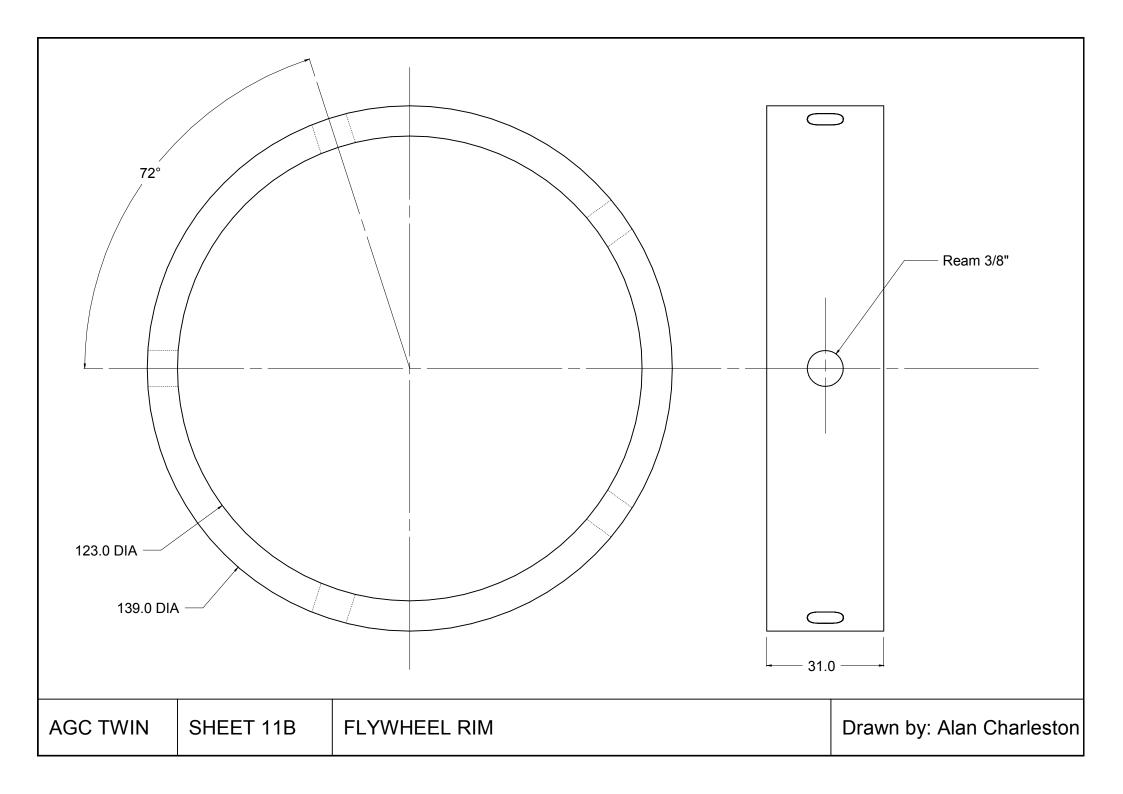

7A BEARING STANDS - CUTTING GUIDE

**7B BEARING STAND** 

8 FLYWHEEL SHAFT

9 CRANK & CONNECTING SCREW

10 VALVE ECCENTRIC

11A FLYWHEEL

11B FLYWHEEL RIM

11C FLYWHEEL STRUTS