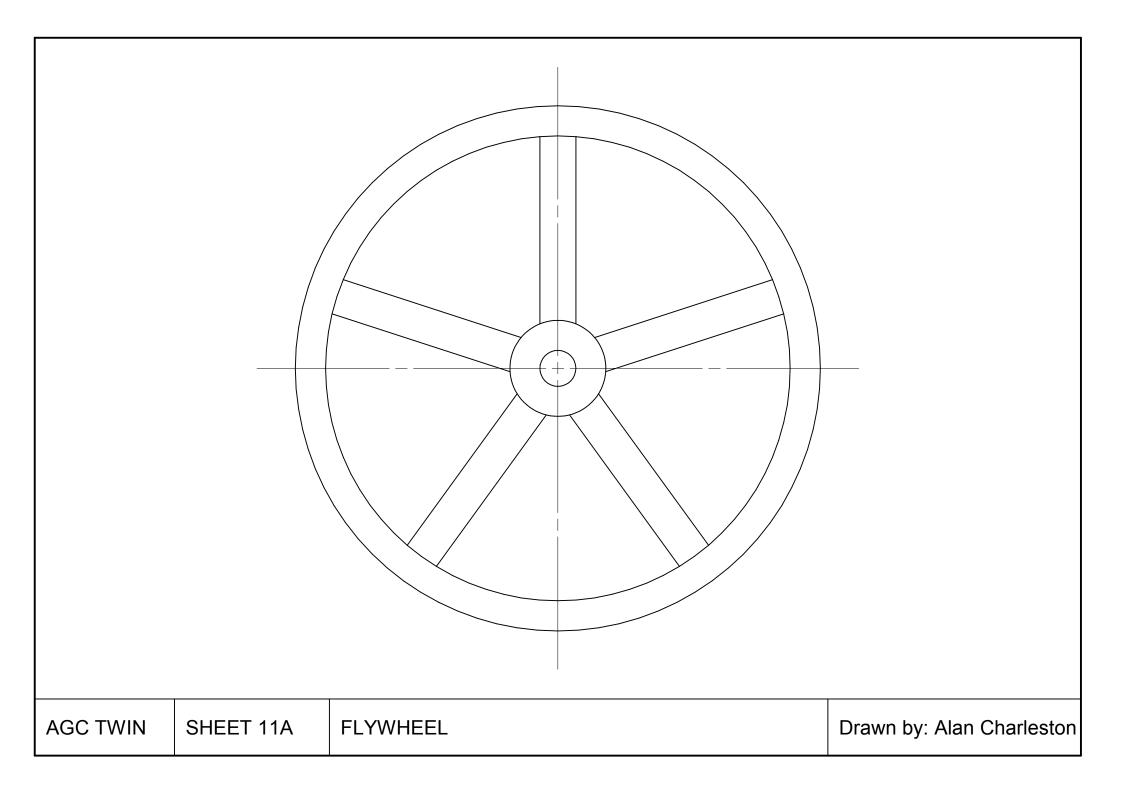

7A BEARING STANDS - CUTTING GUIDE

**7B BEARING STAND** 

8 FLYWHEEL SHAFT

9 CRANK & CONNECTING SCREW

10 VALVE ECCENTRIC

11A FLYWHEEL

11B FLYWHEEL RIM

11C FLYWHEEL STRUTS