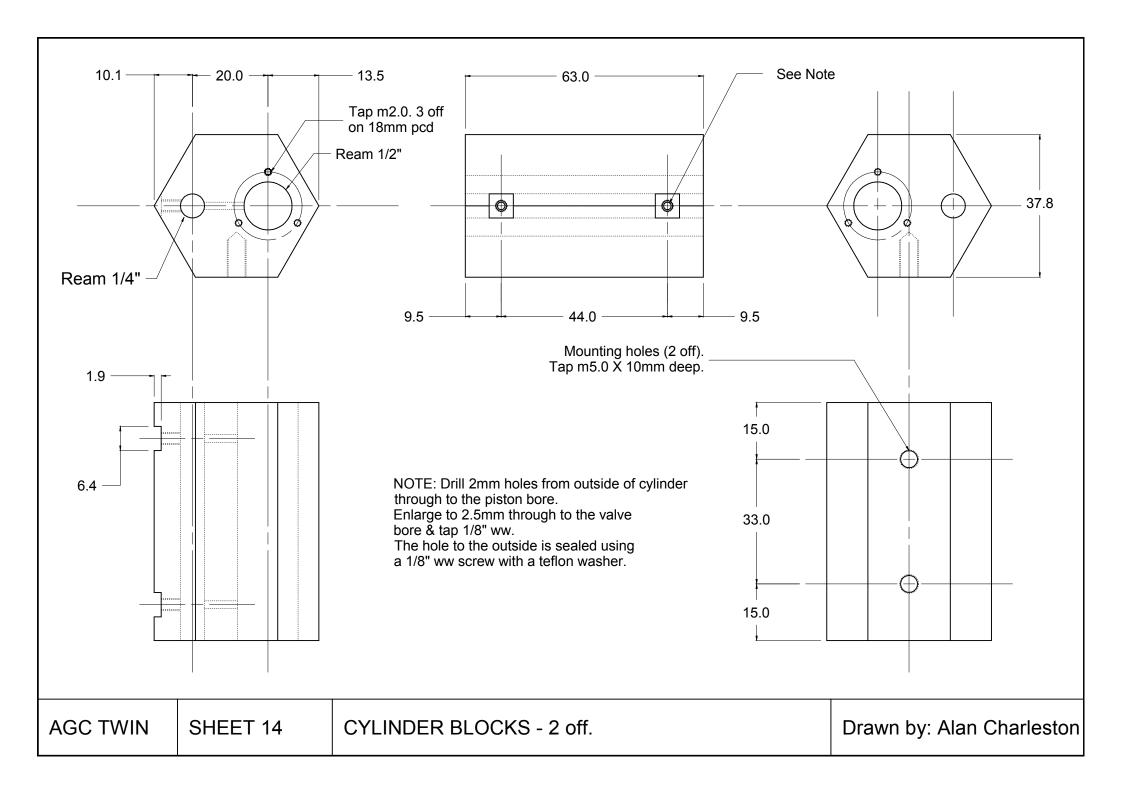

11D FLYWHEEL HUB

12 PISTON CON ROD

13A VALVE ROD – BIG END

13B VALVE ROD

14 CYLINDER BLOCK

15 CYLINDER BLOCK - DETAILS OF AIR/STEAM INLET

16 CYLINDER CAPS

17 VALVE PISTON