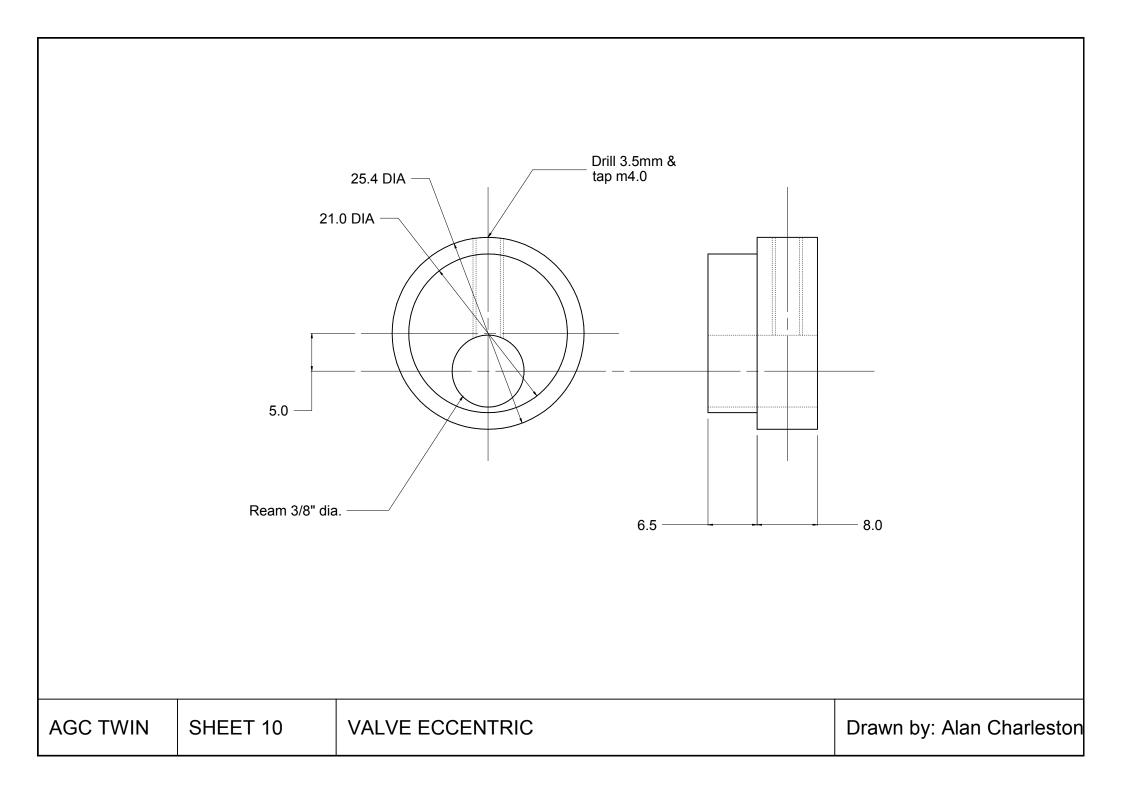

7A BEARING STANDS - CUTTING GUIDE

**7B BEARING STAND** 

8 FLYWHEEL SHAFT

9 CRANK & CONNECTING SCREW

10 VALVE ECCENTRIC

11A FLYWHEEL

11B FLYWHEEL RIM

11C FLYWHEEL STRUTS