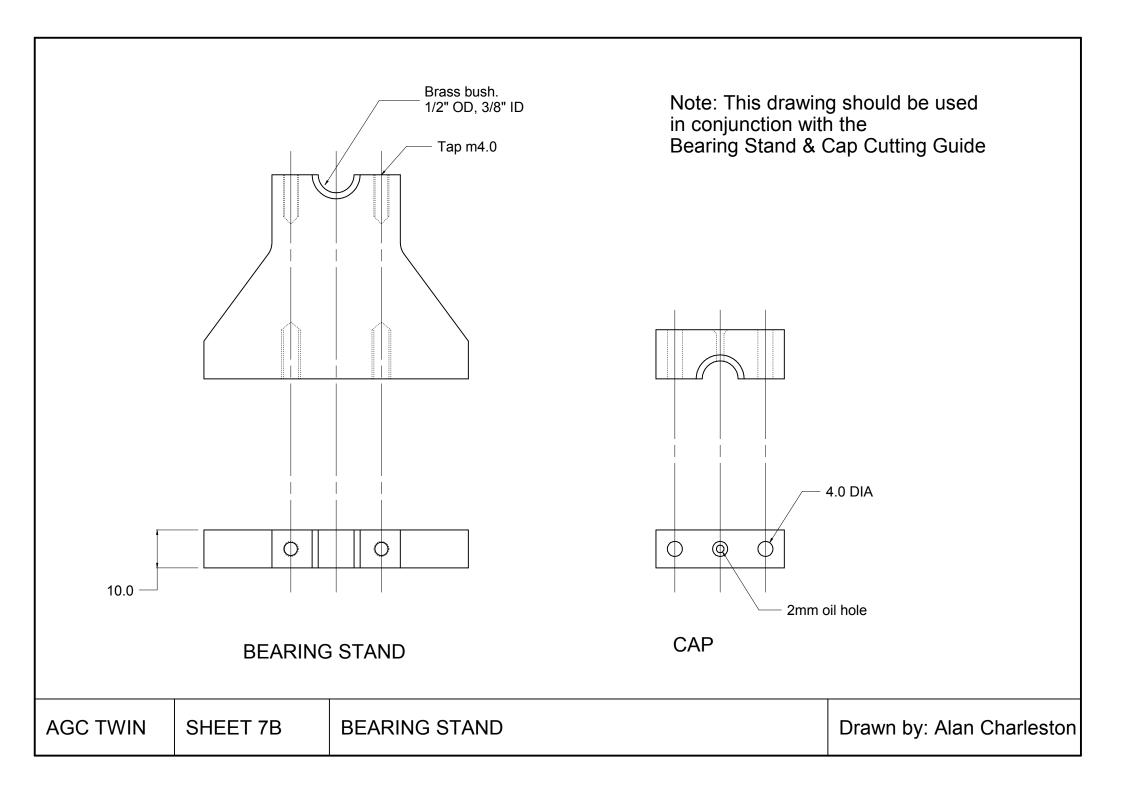

7A BEARING STANDS - CUTTING GUIDE

**7B BEARING STAND** 

8 FLYWHEEL SHAFT

9 CRANK & CONNECTING SCREW

10 VALVE ECCENTRIC

11A FLYWHEEL

11B FLYWHEEL RIM

11C FLYWHEEL STRUTS