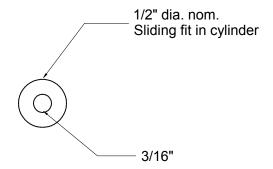

18 PISTON

19 CLEVIS - PISTON & VALVE

20 AIR/STEAM INLET PIPES

21 AIR/STEAM MANIFOLD

AGC TWIN SHEET Drawn by: Alan Charleston

Note: Silver solder phosphor bronze piston head to shaft.

**AGC TWIN** 

SHEET 18

PISTON - 2 off.

Drawn by: Alan Charleston