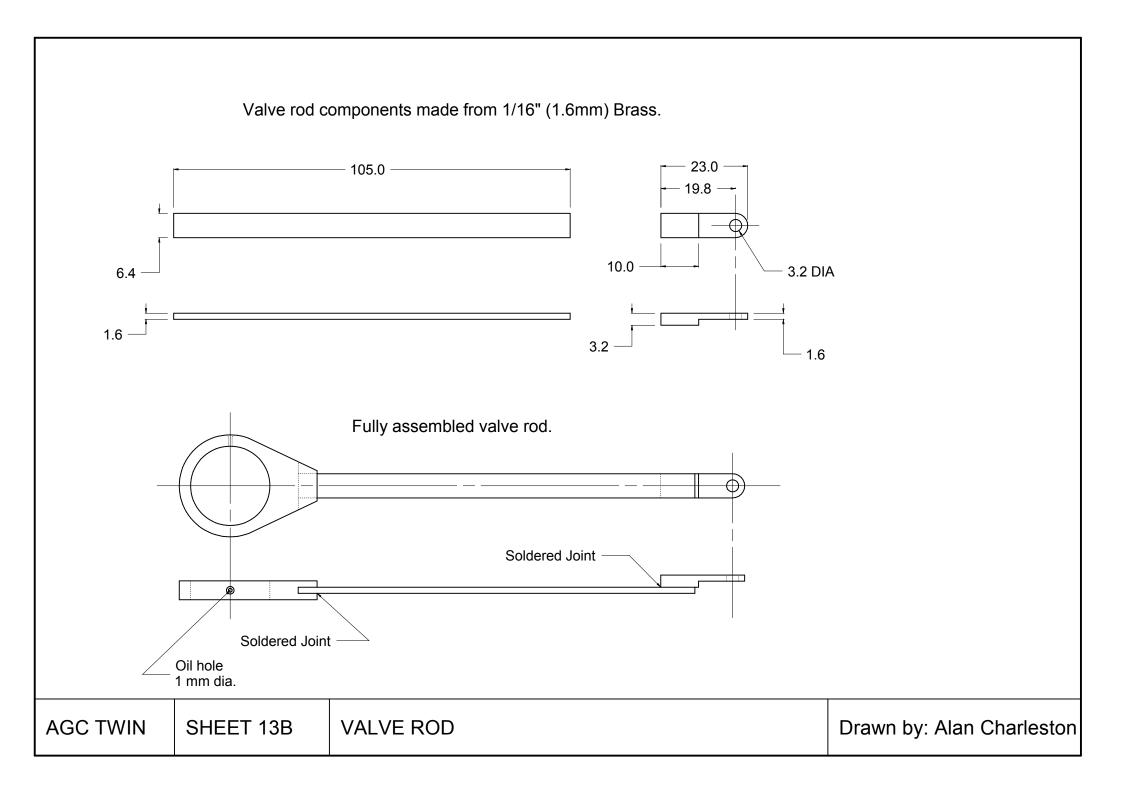

11D FLYWHEEL HUB

12 PISTON CON ROD

13A VALVE ROD – BIG END

13B VALVE ROD

14 CYLINDER BLOCK

15 CYLINDER BLOCK - DETAILS OF AIR/STEAM INLET

16 CYLINDER CAPS

17 VALVE PISTON