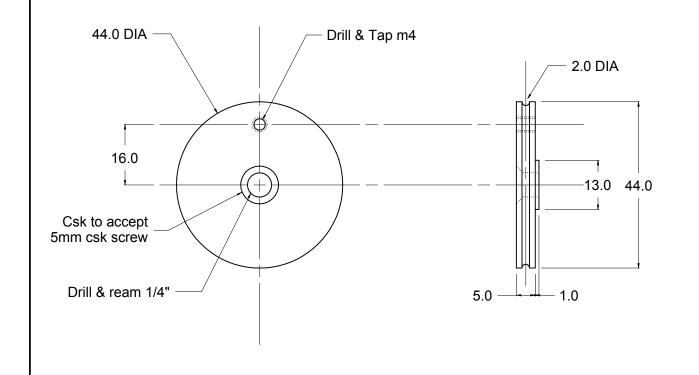

AGC TWIN LIST OF DRAWINGS

## SHEET TITLE

1 GA SIDE ELEVATION

2 GA PLAN

3 PLINTH

4A BASE - CUTTING GUIDE

4B BASE - MOUNTING HOLES

5 MEZANINE FLOOR – SUPPORTS

6 MEZANINE FLOOR

7A BEARING STANDS - CUTTING GUIDE

**7B BEARING STAND** 

8 FLYWHEEL SHAFT

9 CRANK & CONNECTING SCREW

10 VALVE ECCENTRIC

11A FLYWHEEL

11B FLYWHEEL RIM

11C FLYWHEEL STRUTS

11D FLYWHEEL HUB

12 PISTON CON ROD

13A VALVE ROD – BIG END

13B VALVE ROD

14 CYLINDER BLOCK

15 CYLINDER BLOCK - DETAILS OF AIR/STEAM INLET

16 CYLINDER CAPS

17 VALVE PISTON

18 PISTON

19 CLEVIS - PISTON & VALVE

20 AIR/STEAM INLET PIPES

21 AIR/STEAM MANIFOLD

AGC TWIN SHEET Drawn by: Alan Charleston



















































Note: Silver solder phosphor bronze piston head to shaft.



**AGC TWIN** 

SHEET 18

PISTON - 2 off.

Drawn by: Alan Charleston