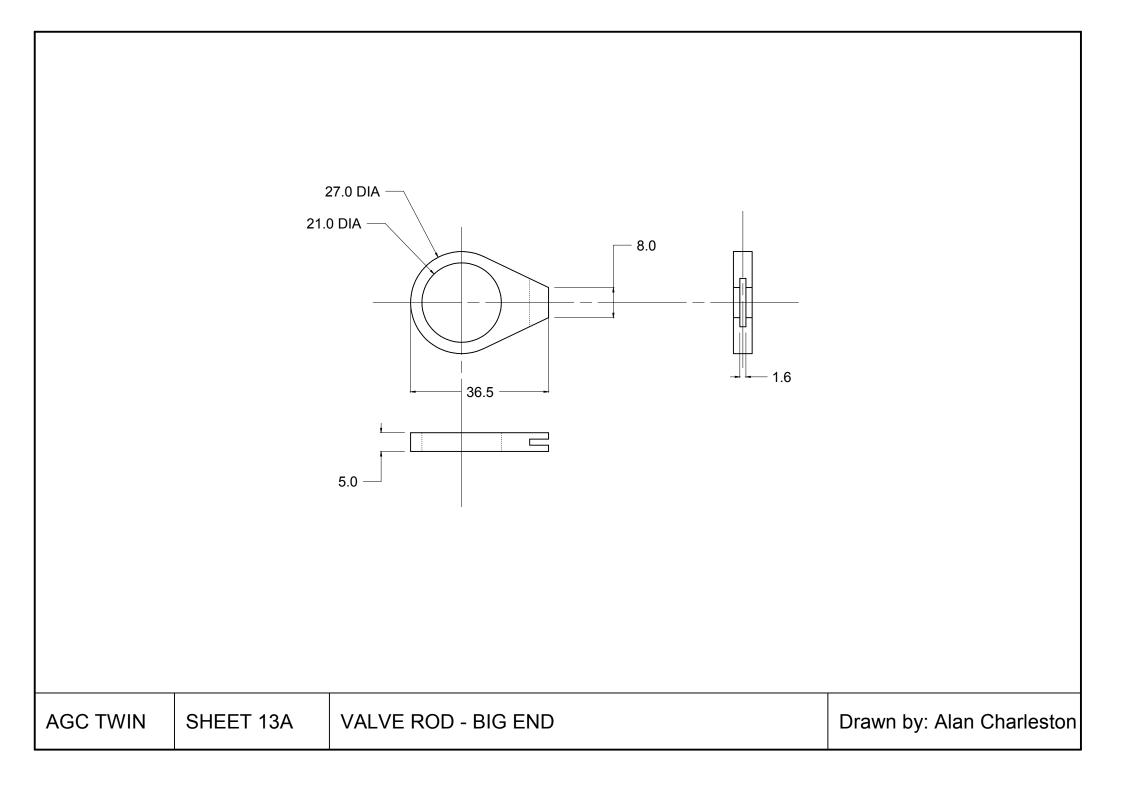

11D FLYWHEEL HUB

12 PISTON CON ROD

13A VALVE ROD – BIG END

13B VALVE ROD

14 CYLINDER BLOCK

15 CYLINDER BLOCK - DETAILS OF AIR/STEAM INLET

16 CYLINDER CAPS

17 VALVE PISTON