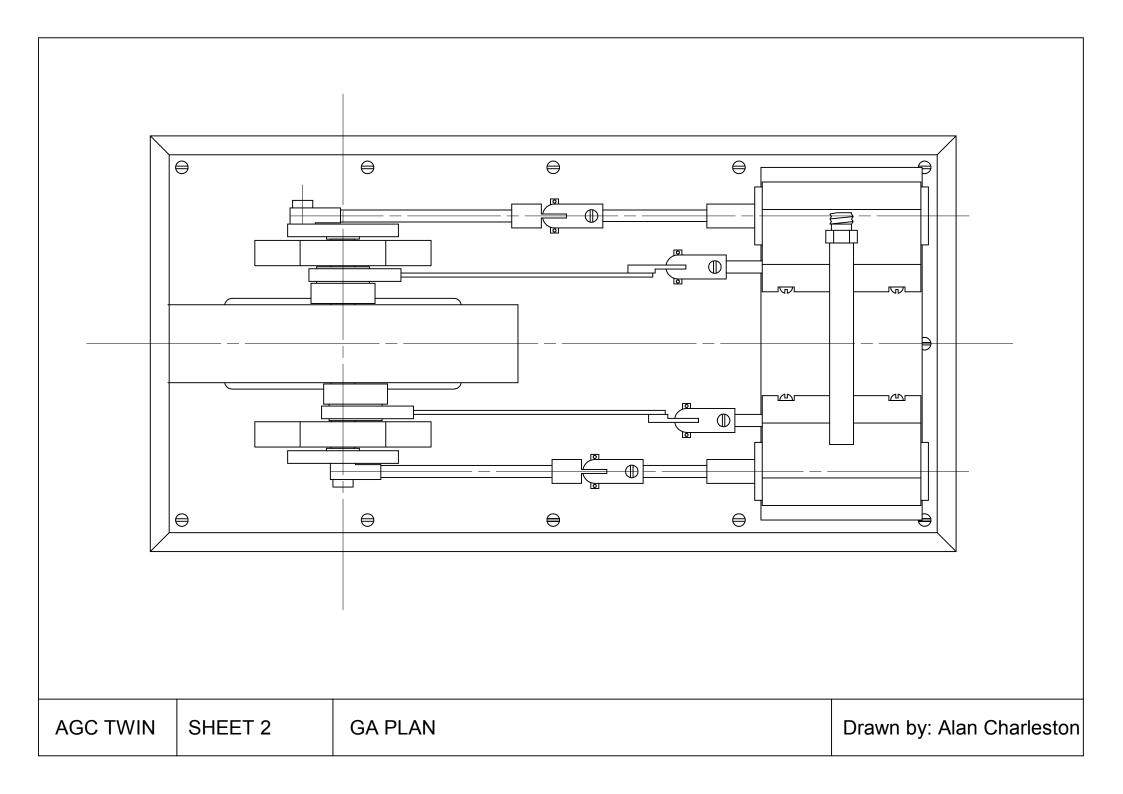

## SHEET TITLE

1 GA SIDE ELEVATION

2 GA PLAN

3 PLINTH

4A BASE - CUTTING GUIDE

4B BASE - MOUNTING HOLES

5 MEZANINE FLOOR – SUPPORTS

6 MEZANINE FLOOR