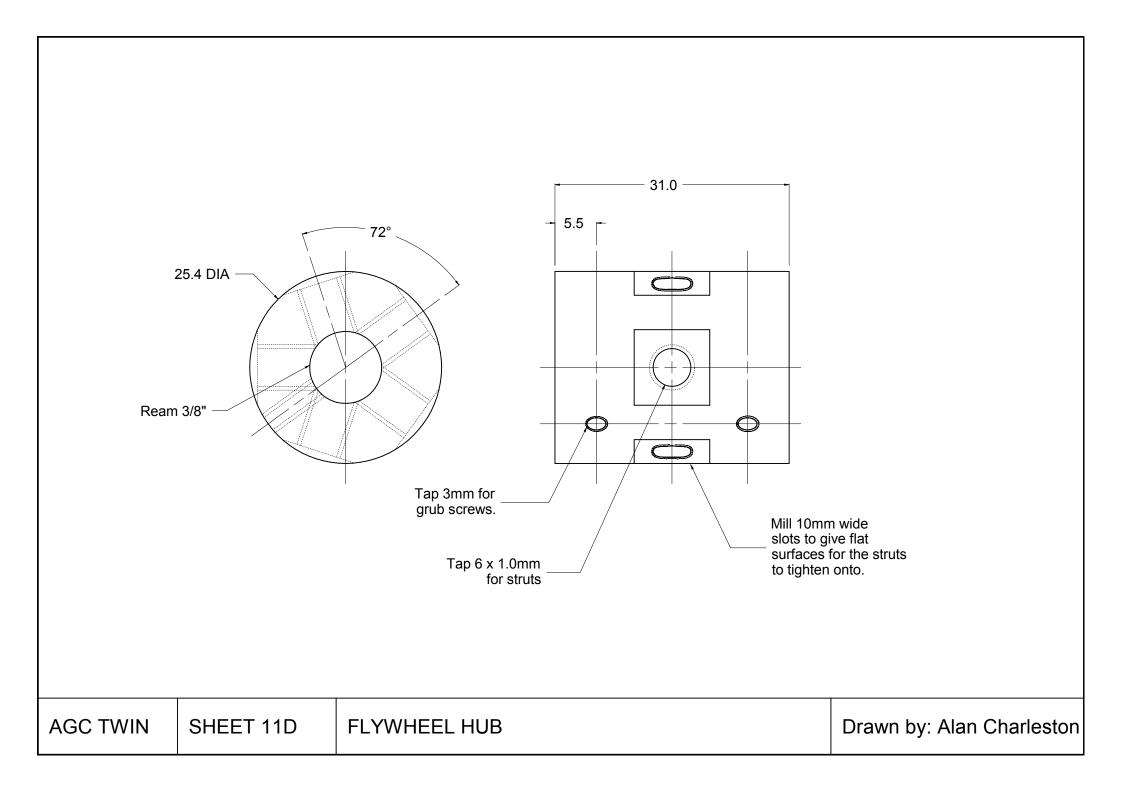

11D FLYWHEEL HUB

12 PISTON CON ROD

13A VALVE ROD – BIG END

13B VALVE ROD

14 CYLINDER BLOCK

15 CYLINDER BLOCK - DETAILS OF AIR/STEAM INLET

16 CYLINDER CAPS

17 VALVE PISTON