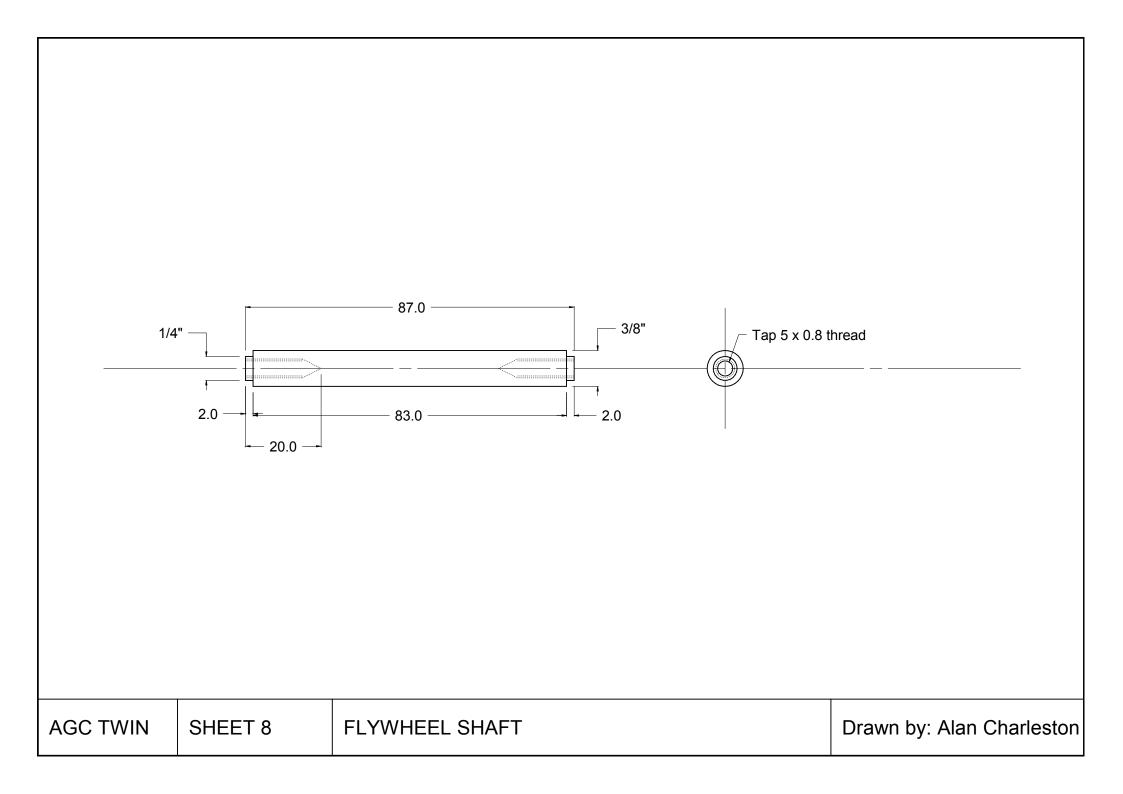

7A BEARING STANDS - CUTTING GUIDE

**7B BEARING STAND** 

8 FLYWHEEL SHAFT

9 CRANK & CONNECTING SCREW

10 VALVE ECCENTRIC

11A FLYWHEEL

11B FLYWHEEL RIM

11C FLYWHEEL STRUTS