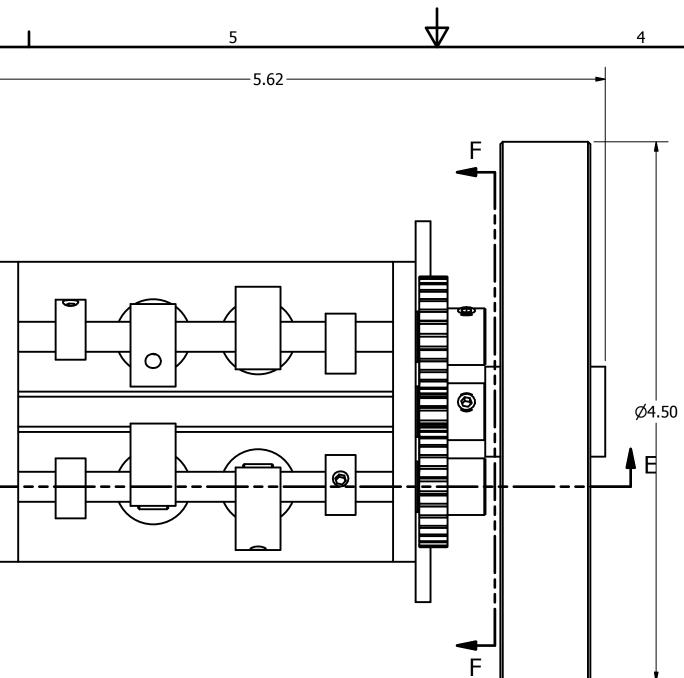

## SECTION F-F

SECTION E-E

|              |            | 1                  |                           |  |
|--------------|------------|--------------------|---------------------------|--|
| DRAWN<br>Rob | 12/26/2021 | C                  | hirico Engine Works       |  |
| CHECKED      |            |                    | 0                         |  |
| 04           |            | TITLE              |                           |  |
| QA           |            |                    |                           |  |
| MFG          |            | FOUR SQUARE ENGINE |                           |  |
|              |            |                    |                           |  |
| APPROVED     |            |                    |                           |  |
|              |            | SIZE               | DWG NO REV                |  |
|              |            | D                  | Assy - Four Square Engine |  |
|              |            | SCALE              | SHEET 1 OF 1              |  |
|              | 2          |                    | 1                         |  |