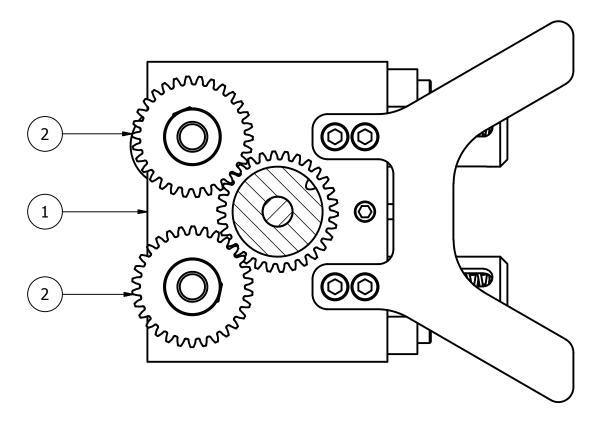

| 8 |      |     | 1                     | 7           |
|---|------|-----|-----------------------|-------------|
|   |      |     | PARTS LIST            |             |
|   | ITEM | QTY | PART NUMBER           | DESCRIPTION |
|   | 1    | 1   | Assy - Block          |             |
|   | 2    | 2   | Assy - Cylinder Cam   |             |
|   | 3    | 2   | Assy - Cylinder Head  |             |
|   | 4    | 1   | Assy - Flywheel Shaft |             |
|   | 5    | 4   | Assy - Piston         |             |
| D | 6    | 4   | Assy, Valve           |             |
|   |      |     |                       |             |