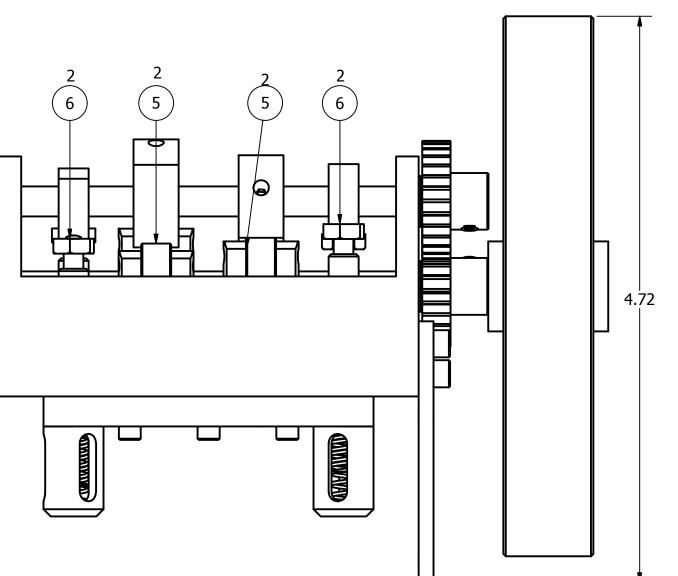

| 8 |      |     | 1                     | 7           |
|---|------|-----|-----------------------|-------------|
|   |      |     | PARTS LIST            |             |
|   | ITEM | QTY | PART NUMBER           | DESCRIPTION |
|   | 1    | 1   | Assy - Block          |             |
|   | 2    | 2   | Assy - Cylinder Cam   |             |
|   | 3    | 2   | Assy - Cylinder Head  |             |
|   | 4    | 1   | Assy - Flywheel Shaft |             |
|   | 5    | 4   | Assy - Piston         |             |
| D | 6    | 4   | Assy, Valve           |             |
|   |      |     |                       |             |