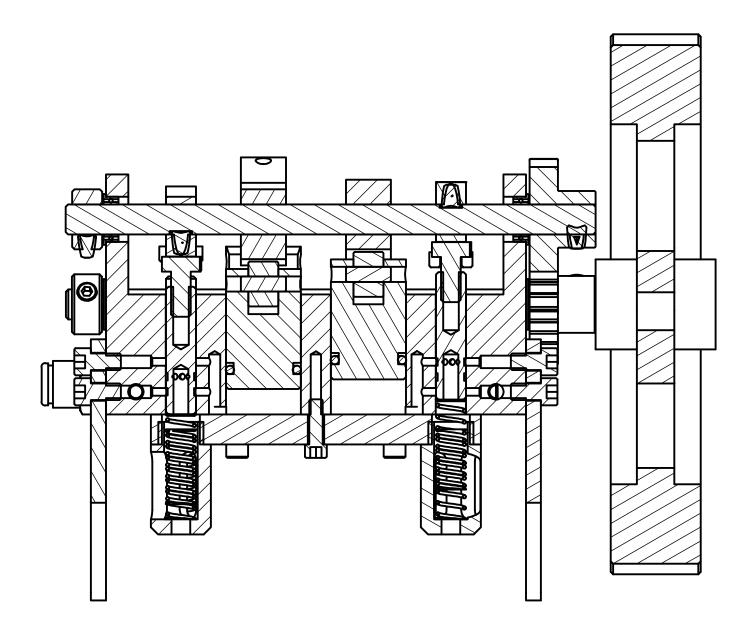

## SECTION F-F

SECTION E-E

|              |            | 1                  |                           |  |
|--------------|------------|--------------------|---------------------------|--|
| DRAWN<br>Rob | 12/26/2021 | C                  | hirico Engine Works       |  |
| CHECKED      |            |                    | 0                         |  |
| 04           |            | TITLE              |                           |  |
| QA           |            |                    |                           |  |
| MFG          |            | FOUR SQUARE ENGINE |                           |  |
|              |            |                    |                           |  |
| APPROVED     |            |                    |                           |  |
|              |            | SIZE               | DWG NO REV                |  |
|              |            | D                  | Assy - Four Square Engine |  |
|              |            | SCALE              | SHEET 1 OF 1              |  |
|              | 2          |                    | 1                         |  |