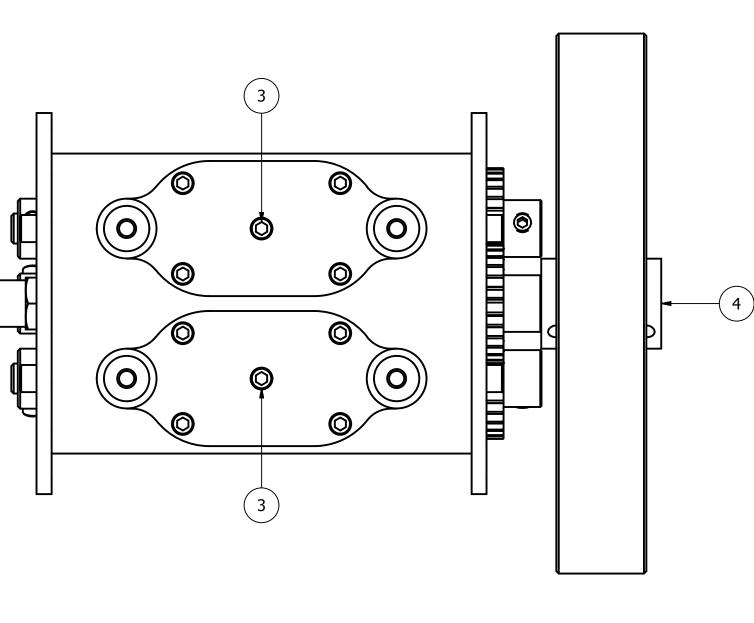

| 8 |      |     | 1                     | 7           |
|---|------|-----|-----------------------|-------------|
|   |      |     | PARTS LIST            |             |
|   | ITEM | QTY | PART NUMBER           | DESCRIPTION |
|   | 1    | 1   | Assy - Block          |             |
|   | 2    | 2   | Assy - Cylinder Cam   |             |
|   | 3    | 2   | Assy - Cylinder Head  |             |
|   | 4    | 1   | Assy - Flywheel Shaft |             |
|   | 5    | 4   | Assy - Piston         |             |
| D | 6    | 4   | Assy, Valve           |             |
|   |      |     |                       |             |