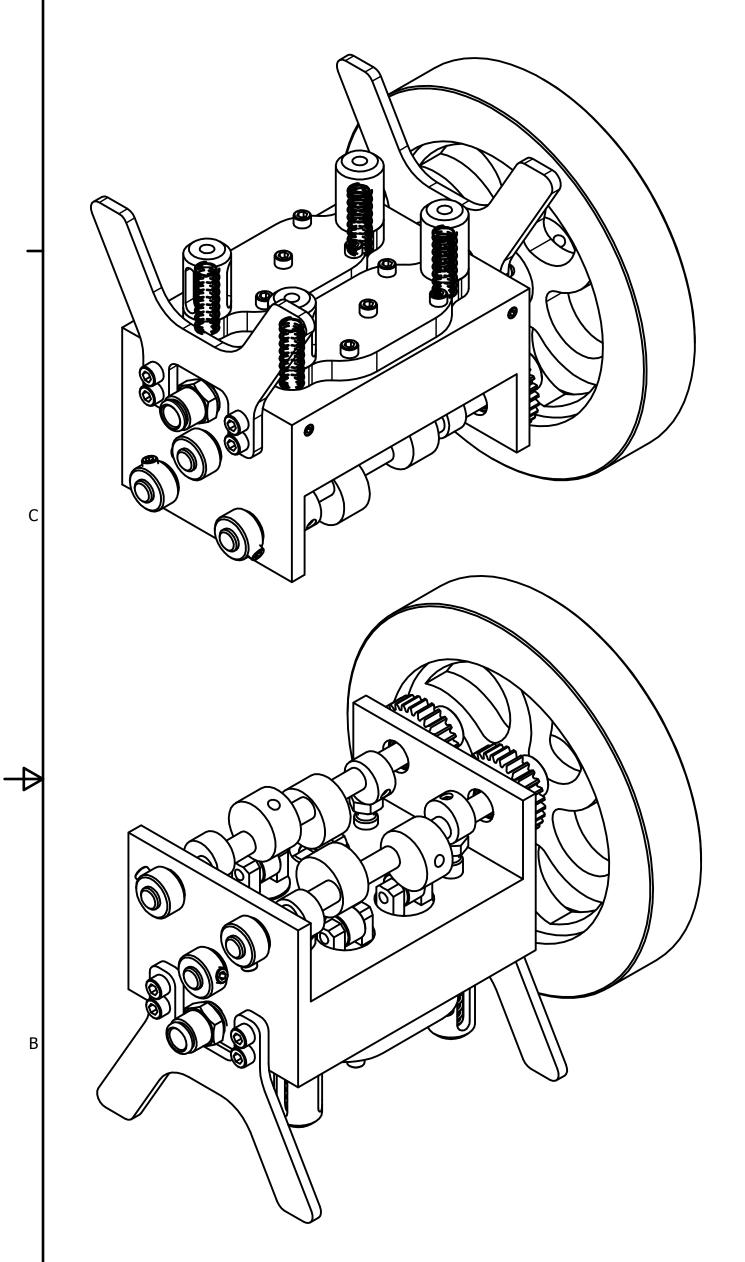

ENGINE BASE/STAND TO SUPPORT THE ENGINE IS BASED OPON THE BUILDER'S PREFERENCES AND DISCRETION.