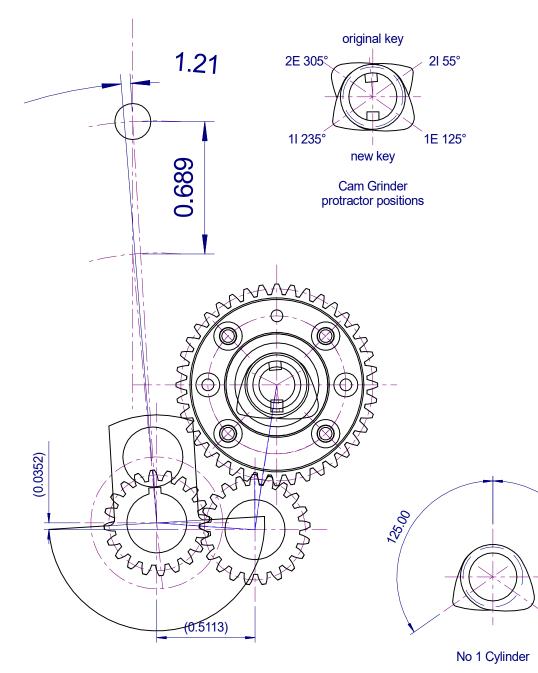

- Cam gear tooth and camshaft key should have been aligned vertical at top dead 1 but camshaft assembly error means the keyway is out of place and would retard timing by 5° on camshaft. New keyway to be cut 175° anticlockwise from existing, and gear rotated 180°.
- 2 Gear meshing determines position of crankshaft pinion

At both meshing points the gear teeth are almost but not exactly alligned with the gear centrelines. This is a coincidence.

- 3 Because the engine is Desaxe, top dead centre is not where the crank is vertical but when the crank throw and connecting rod are in line (and bottom dead centre is not 180° from top dead). Crank angle at TDC: 3.42° at BDC: 185.10°
- The crankshaft keyway is aligned with the crank. 4
- 5 These considerations determine the relationship between the teeth and keyway in the crankshaft pinion. The keway cetreline is 1.21° clockwise from the tooth cetreline, looking at the timing end.
- The ignition timing magnets are on the horizontal centreline. 6
- A one thou error in the centering of a keyway produces 7 an error of approximately one degree in crankshaft timing

## **Seagull Engine Timing Assembly**

| Scale:    | Projection:                                                                                                                                                                                                                                                                                                                                                                                                                                                                                                                                                                                                                                                                                                                                                                                                                                                                                                                                                                                                                                                                                                                                                                                                                                                                                                                                                                                                                                                                                                                                                                                                                                                                                                                                                                                                                                                                                                                                                                                                                                                                                                                    | Dimensions: |
|-----------|--------------------------------------------------------------------------------------------------------------------------------------------------------------------------------------------------------------------------------------------------------------------------------------------------------------------------------------------------------------------------------------------------------------------------------------------------------------------------------------------------------------------------------------------------------------------------------------------------------------------------------------------------------------------------------------------------------------------------------------------------------------------------------------------------------------------------------------------------------------------------------------------------------------------------------------------------------------------------------------------------------------------------------------------------------------------------------------------------------------------------------------------------------------------------------------------------------------------------------------------------------------------------------------------------------------------------------------------------------------------------------------------------------------------------------------------------------------------------------------------------------------------------------------------------------------------------------------------------------------------------------------------------------------------------------------------------------------------------------------------------------------------------------------------------------------------------------------------------------------------------------------------------------------------------------------------------------------------------------------------------------------------------------------------------------------------------------------------------------------------------------|-------------|
| 2:1       | Third Open Control of the second seco | in          |
| Drawn by: | Date:                                                                                                                                                                                                                                                                                                                                                                                                                                                                                                                                                                                                                                                                                                                                                                                                                                                                                                                                                                                                                                                                                                                                                                                                                                                                                                                                                                                                                                                                                                                                                                                                                                                                                                                                                                                                                                                                                                                                                                                                                                                                                                                          | Drawing No: |
| C Lamont  | 2010-11-03                                                                                                                                                                                                                                                                                                                                                                                                                                                                                                                                                                                                                                                                                                                                                                                                                                                                                                                                                                                                                                                                                                                                                                                                                                                                                                                                                                                                                                                                                                                                                                                                                                                                                                                                                                                                                                                                                                                                                                                                                                                                                                                     | ME014-25A   |