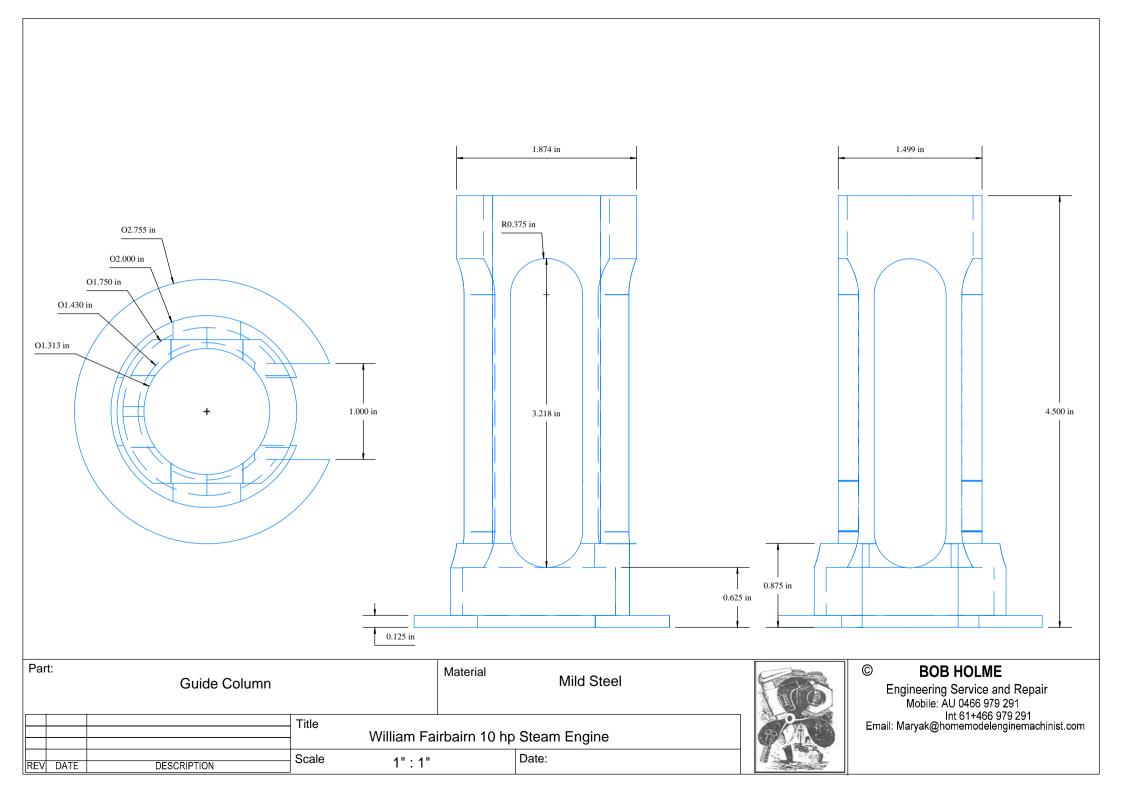

## **BOB HOLME**

Engineering Service and Repair Mobile: AU 0466 979 291 Int 61+466 979 291 Email: Maryak@homemodelenginemachinist.com

| Par | t:   | Doric Column |       |                | Material       | Aluminium |   |
|-----|------|--------------|-------|----------------|----------------|-----------|---|
|     |      |              | Title | William Fairba | irn 10 hp Stea | am Engine | 4 |
| REV | DATE | DESCRIPTION  | Scale | 1" : 1"        |                | Date:     |   |