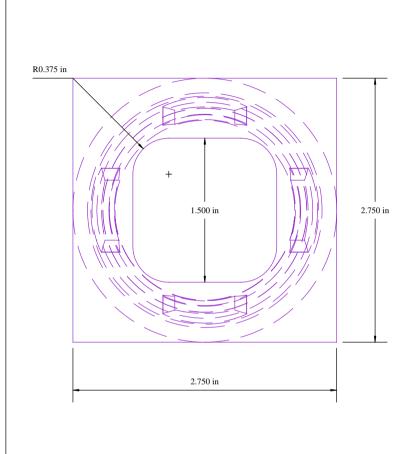

## **BOB HOLME**

Engineering Service and Repair Mobile: AU 0466 979 291 Int 61+466 979 291 Email: Maryak@homemodelenginemachinist.com

| Par | t:   | Doric Column |       |                | Material       | Aluminium |   |
|-----|------|--------------|-------|----------------|----------------|-----------|---|
|     |      |              | Title | William Fairba | irn 10 hp Stea | am Engine | 4 |
| REV | DATE | DESCRIPTION  | Scale | 1" : 1"        |                | Date:     |   |