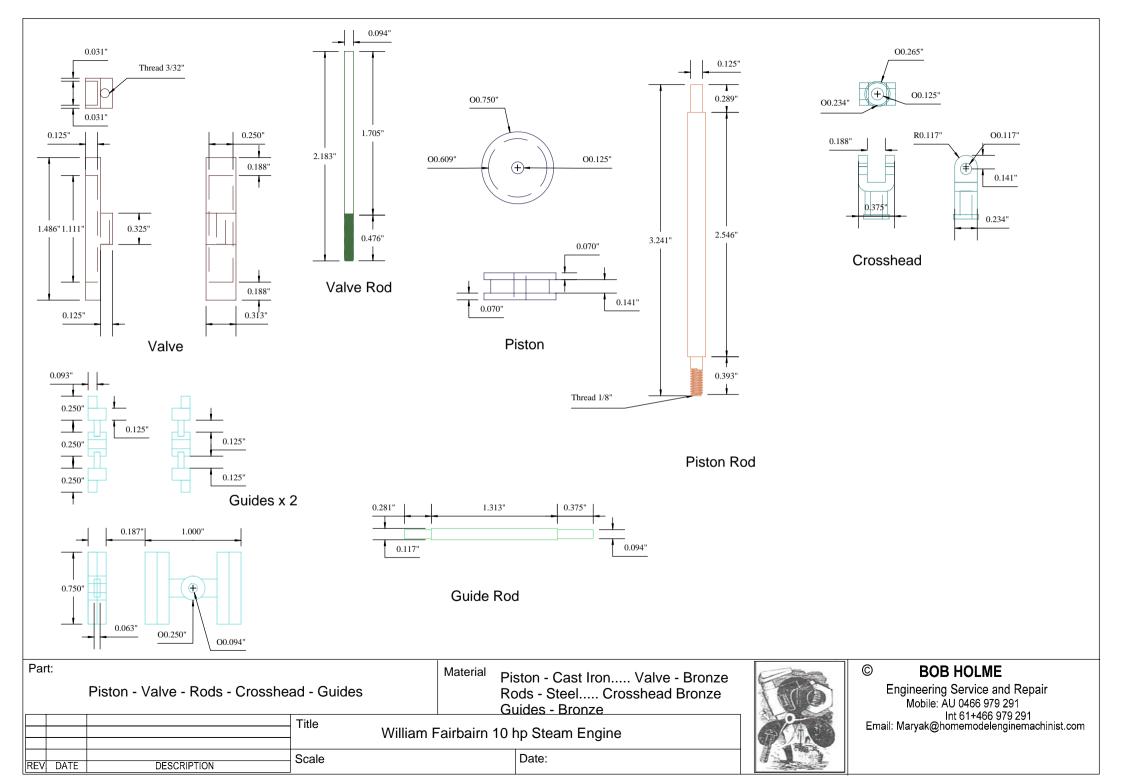

| Part: |      | Assembly Plan and Elevation |               | Material                             |     | Carried States |
|-------|------|-----------------------------|---------------|--------------------------------------|-----|----------------|
|       |      |                             | Title Willian | William Fairbairn 10 hp Steam Engine |     | 100            |
| REV   | DATE | DESCRIPTION                 | Scale         | Date                                 | te: | Chilesen       |



## © BOB HOLME

Engineering Service and Repair
Mobile: AU 0466 979 291
Int 61+466 979 291
Email: Maryak@homemodelenginemachinist.com









## **BOB HOLME**

Engineering Service and Repair Mobile: AU 0466 979 291 Int 61+466 979 291 Email: Maryak@homemodelenginemachinist.com







| Par | t:   | Doric Column |       |                | Material       | Aluminium |   |
|-----|------|--------------|-------|----------------|----------------|-----------|---|
|     |      |              | Title | William Fairba | irn 10 hp Stea | am Engine | 4 |
| REV | DATE | DESCRIPTION  | Scale | 1" : 1"        |                | Date:     |   |



## © BOB HOLME

Engineering Service and Repair

Mobile: AU 0466 979 291

Int 61+466 979 291

Email: Maryak@homemodelenginemachinist.com