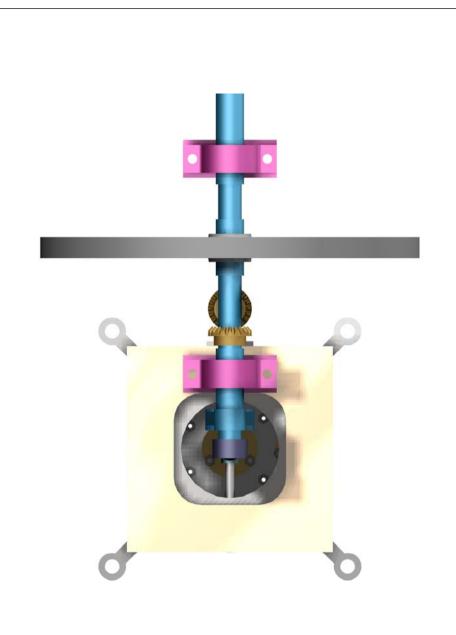

| Part: |      | Assembly Plan and Elevation |               | Material                             |     | Carried States |
|-------|------|-----------------------------|---------------|--------------------------------------|-----|----------------|
|       |      |                             | Title Willian | William Fairbairn 10 hp Steam Engine |     | 100            |
| REV   | DATE | DESCRIPTION                 | Scale         | Date                                 | te: | Chilesen       |