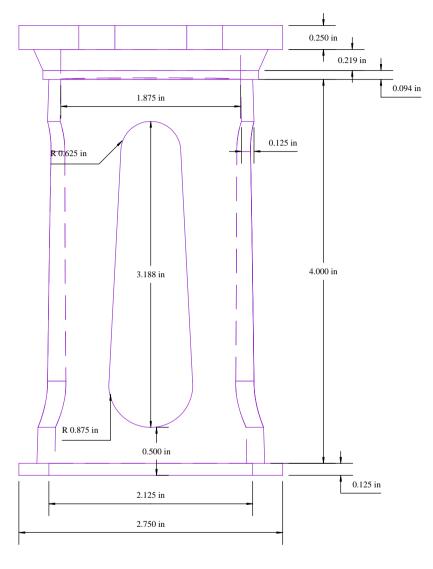

## **BOB HOLME**

Engineering Service and Repair Mobile: AU 0466 979 291 Int 61+466 979 291 Email: Maryak@homemodelenginemachinist.com

| Par | t:   | Doric Column |       |                | Material       | Aluminium |   |
|-----|------|--------------|-------|----------------|----------------|-----------|---|
|     |      |              | Title | William Fairba | irn 10 hp Stea | am Engine | 4 |
| REV | DATE | DESCRIPTION  | Scale | 1" : 1"        |                | Date:     |   |