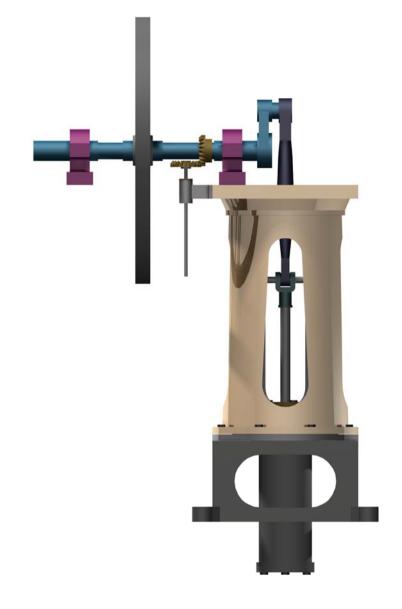

| Part: |      | Assembly Plan and Elevation |               | Material                             |     | Carried States |
|-------|------|-----------------------------|---------------|--------------------------------------|-----|----------------|
|       |      |                             | Title Willian | William Fairbairn 10 hp Steam Engine |     | 100            |
| REV   | DATE | DESCRIPTION                 | Scale         | Date                                 | te: | Chilesen       |