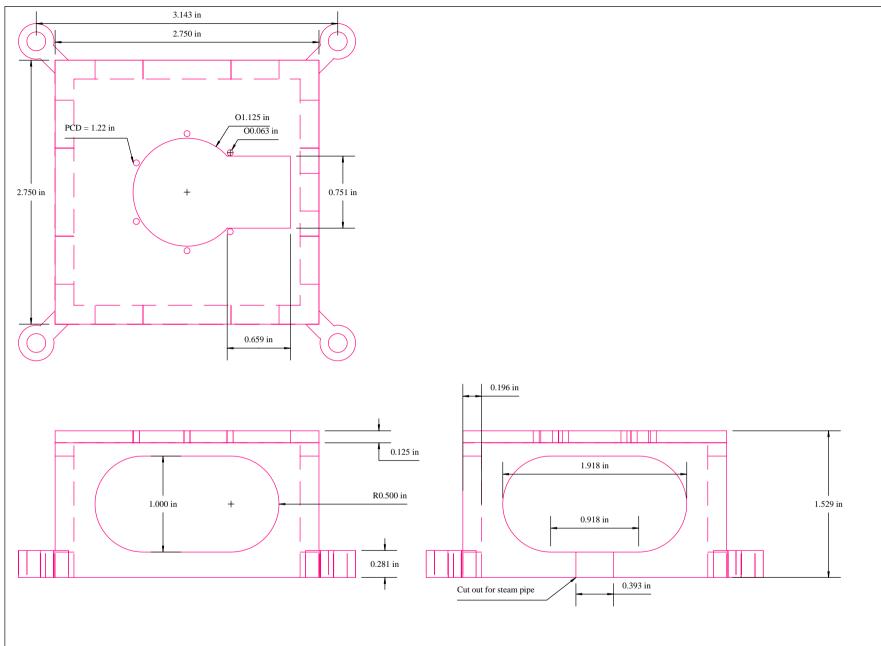

| Part: |      | Assembly Plan and Elevation |               | Material                             |     | Carried States |
|-------|------|-----------------------------|---------------|--------------------------------------|-----|----------------|
|       |      |                             | Title Willian | William Fairbairn 10 hp Steam Engine |     | 100            |
| REV   | DATE | DESCRIPTION                 | Scale         | Date                                 | te: | Chilesen       |