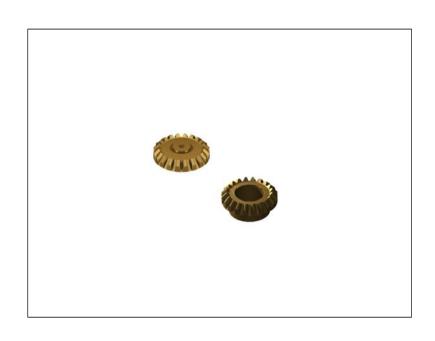

## **BOB HOLME**

REV DATE

20 degree Involute fine pitch bevel gear

Teeth 20 DP 30 Addendum 0.033 Dedendum 0.042 Work depth 0.067

Whole depth 0.075

PCD 0.667 OD 0.733

Large end Dimensions

| Par | rt:  | Governor Bevel Ge | ars   |                                      | Material<br>Bro | Bronze       |   |
|-----|------|-------------------|-------|--------------------------------------|-----------------|--------------|---|
|     |      |                   | Title | William Fairbairn 10 hp Steam Engine |                 |              | ( |
| REV | DATE | DESCRIPTION       | Scale | 1:1                                  | Date:           | 03 July 2011 | 4 |