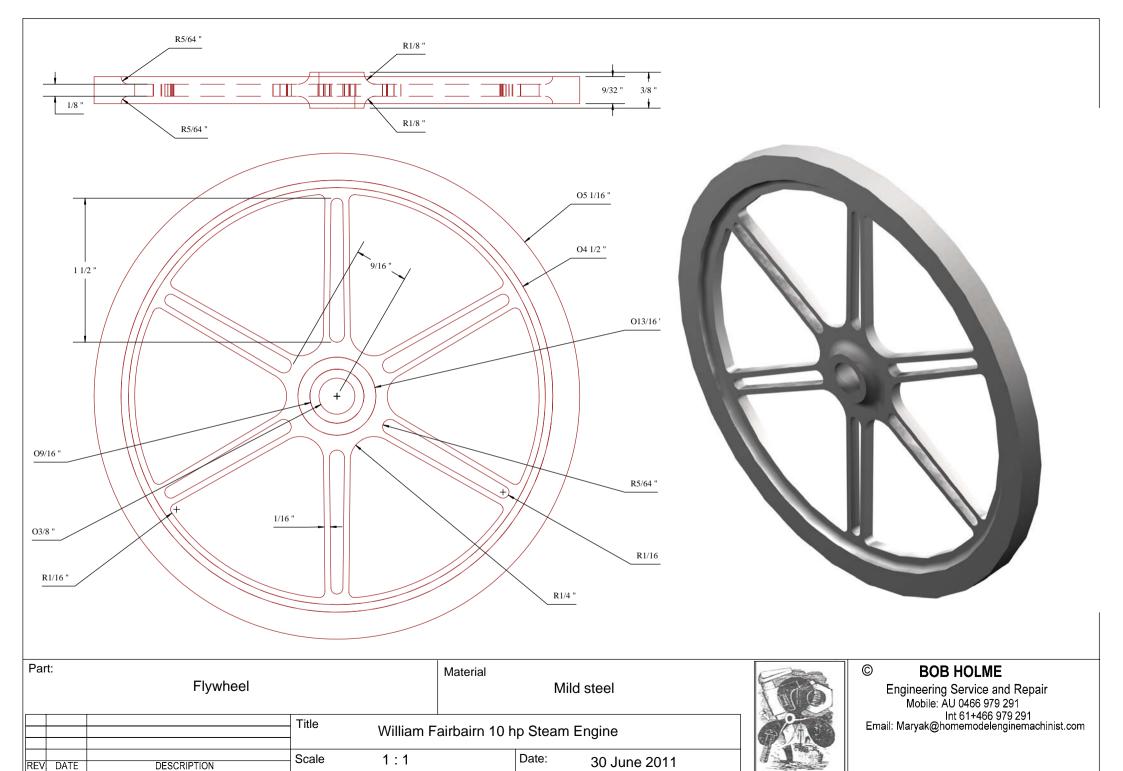

| Scale |                                      |  | Date: |



## © BOB HOLME





Part: Material Connecting Rod Mild Steel Title William Fairbairn 10 hp Steam Engine Date: Scale 1:1 06 Jun 2011 DESCRIPTION REV DATE



## **BOB HOLME**









| Part: |      | Main Bearing 2 off |       |           | Material                    | Steel with Bronze Bush |              |  |
|-------|------|--------------------|-------|-----------|-----------------------------|------------------------|--------------|--|
|       |      |                    | Title | William F | airbairn 10 hp Steam Engine |                        |              |  |
| REV   | DATE | DESCRIPTION        | Scale | 1:1       |                             | Date:                  | 15 June 2011 |  |



## **BOB HOLME**









REV DATE

20 degree Involute fine pitch bevel gear

Teeth 20 DP 30 Addendum 0.033 Dedendum 0.042 Work depth 0.067

Whole depth 0.075

PCD 0.667 OD 0.733

Large end Dimensions





| Par | rt:  | Governor Bevel Ge | ars   |                                      | Material<br>Bro | Bronze       |   |
|-----|------|-------------------|-------|--------------------------------------|-----------------|--------------|---|
|     |      |                   | Title | William Fairbairn 10 hp Steam Engine |                 |              | ( |
| REV | DATE | DESCRIPTION       | Scale | 1:1                                  | Date:           | 03 July 2011 | 4 |



## **BOB HOLME**