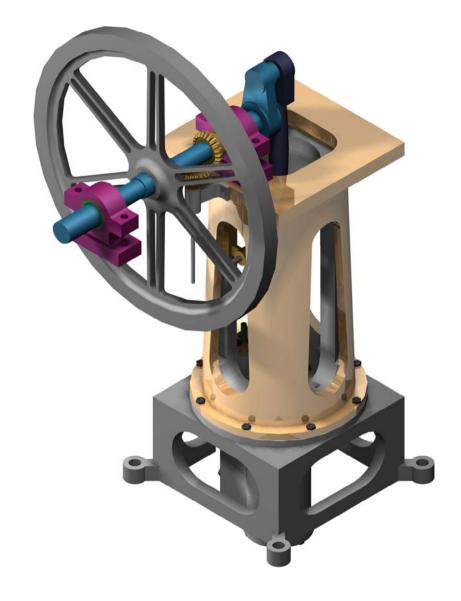

| Par | t:   | Assembly Isometric | View  | Material Pw                          |  |       |
|-----|------|--------------------|-------|--------------------------------------|--|-------|
|     |      |                    | Title | William Fairbairn 10 hp Steam Engine |  |       |
| REV | DATE | DESCRIPTION        | Scale |                                      |  | Date: |