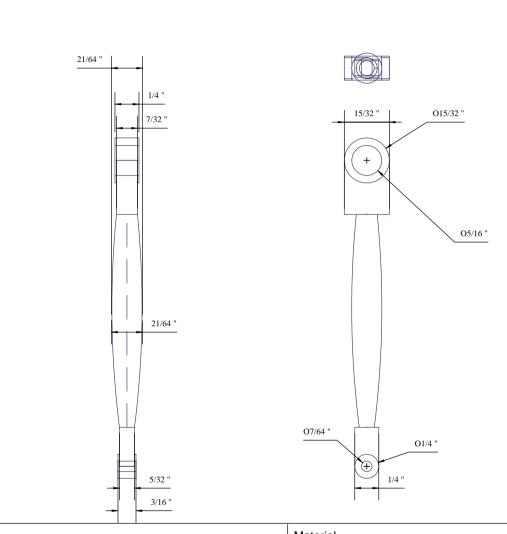

## © BOB HOLME

Part: Material Connecting Rod Mild Steel Title William Fairbairn 10 hp Steam Engine Date: Scale 1:1 06 Jun 2011 DESCRIPTION REV DATE