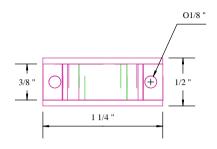

## © BOB HOLME

Part: Material Connecting Rod Mild Steel Title William Fairbairn 10 hp Steam Engine Date: Scale 1:1 06 Jun 2011 DESCRIPTION REV DATE