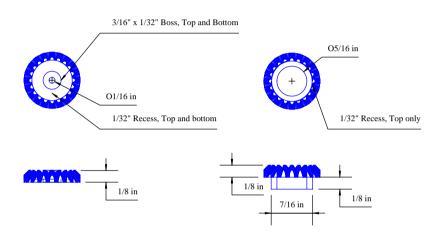

## **BOB HOLME**

REV DATE

20 degree Involute fine pitch bevel gear

Teeth 20 DP 30 Addendum 0.033 Dedendum 0.042 Work depth 0.067

Whole depth 0.075

PCD 0.667 OD 0.733

Large end Dimensions

| Par | rt:  | Governor Bevel Ge | ars   |                                      | Material<br>Bro | Bronze       |   |
|-----|------|-------------------|-------|--------------------------------------|-----------------|--------------|---|
|     |      |                   | Title | William Fairbairn 10 hp Steam Engine |                 |              | ( |
| REV | DATE | DESCRIPTION       | Scale | 1:1                                  | Date:           | 03 July 2011 | 4 |