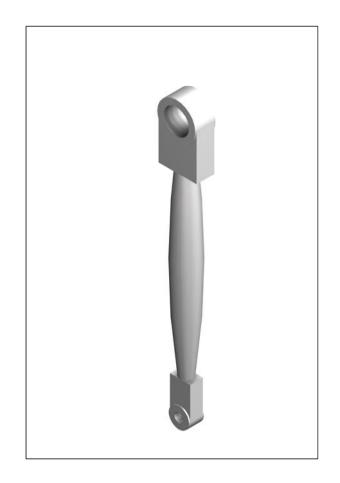

## © BOB HOLME

Part: Material Connecting Rod Mild Steel Title William Fairbairn 10 hp Steam Engine Date: Scale 1:1 06 Jun 2011 DESCRIPTION REV DATE