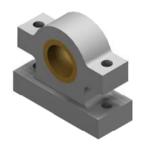

## **BOB HOLME**

| Part: |      | Main Bearing 2 off |       |           | Material                    | Steel with Bronze Bush |              |  |
|-------|------|--------------------|-------|-----------|-----------------------------|------------------------|--------------|--|
|       |      |                    | Title | William F | airbairn 10 hp Steam Engine |                        |              |  |
| REV   | DATE | DESCRIPTION        | Scale | 1:1       |                             | Date:                  | 15 June 2011 |  |