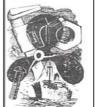

| Par | t:   | Assembly Isometric | View  | Material Pw                          |  |       |
|-----|------|--------------------|-------|--------------------------------------|--|-------|
|     |      |                    | Title | William Fairbairn 10 hp Steam Engine |  |       |
| REV | DATE | DESCRIPTION        | Scale |                                      |  | Date: |