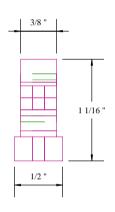

## **BOB HOLME**

REV DATE

20 degree Involute fine pitch bevel gear

Teeth 20 DP 30 Addendum 0.033 Dedendum 0.042 Work depth 0.067

Whole depth 0.075

PCD 0.667 OD 0.733

Large end Dimensions

| Par | rt:  | Governor Bevel Ge | ars   |                                      | Material<br>Bro | Bronze       |   |
|-----|------|-------------------|-------|--------------------------------------|-----------------|--------------|---|
|     |      |                   | Title | William Fairbairn 10 hp Steam Engine |                 |              | ( |
| REV | DATE | DESCRIPTION       | Scale | 1:1                                  | Date:           | 03 July 2011 | 4 |