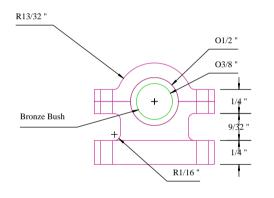

## **BOB HOLME**

| Part: |      | Main Bearing 2 off |       |           | Material                    | Steel with Bronze Bush |              |  |
|-------|------|--------------------|-------|-----------|-----------------------------|------------------------|--------------|--|
|       |      |                    | Title | William F | airbairn 10 hp Steam Engine |                        |              |  |
| REV   | DATE | DESCRIPTION        | Scale | 1:1       |                             | Date:                  | 15 June 2011 |  |