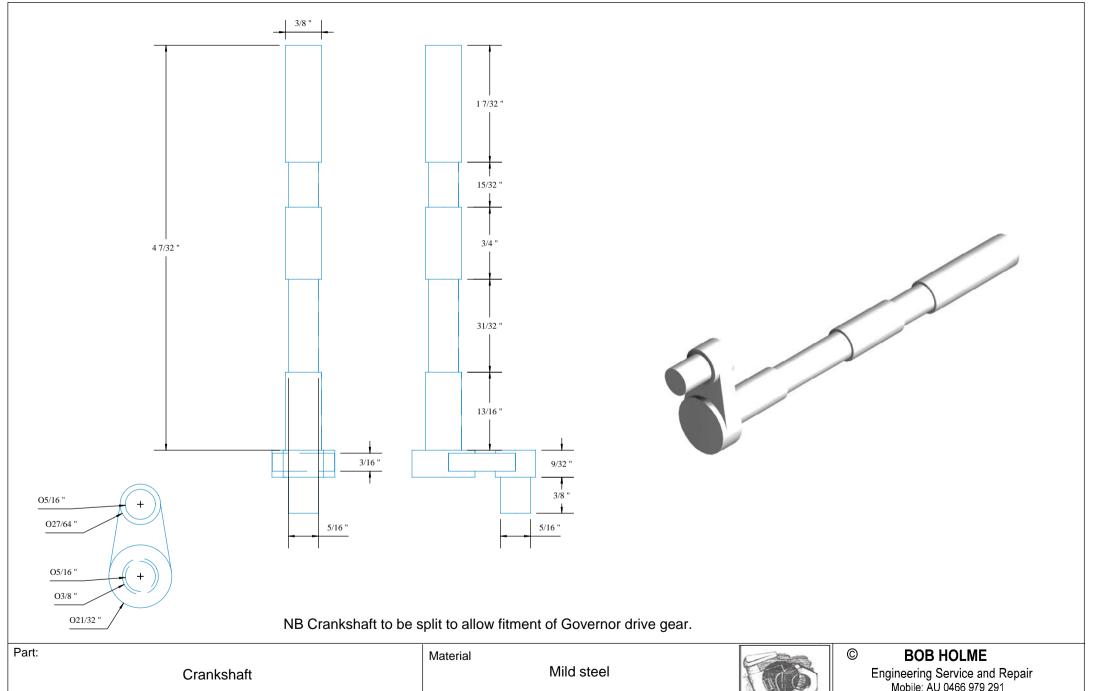

ON        | Scale |                                      |  | Date: |



## © BOB HOLME





Part: Material Connecting Rod Mild Steel Title William Fairbairn 10 hp Steam Engine Date: Scale 1:1 06 Jun 2011 DESCRIPTION REV DATE



## **BOB HOLME**









| Part: |      | Main Bearing 2 off |       |           | Material                    | Steel with Bronze Bush |              |  |
|-------|------|--------------------|-------|-----------|-----------------------------|------------------------|--------------|--|
|       |      |                    | Title | William F | airbairn 10 hp Steam Engine |                        |              |  |
| REV   | DATE | DESCRIPTION        | Scale | 1:1       |                             | Date:                  | 15 June 2011 |  |



## **BOB HOLME**









REV DATE

20 degree Involute fine pitch bevel gear

Teeth 20 DP 30 Addendum 0.033 Dedendum 0.042 Work depth 0.067

Whole depth 0.075

PCD 0.667 OD 0.733

Large end Dimensions





| Par | rt:  | Governor Bevel Ge | ars   |                                      | Material<br>Bro | Bronze       |   |
|-----|------|-------------------|-------|--------------------------------------|-----------------|--------------|---|
|     |      |                   | Title | William Fairbairn 10 hp Steam Engine |                 |              | ( |
| REV | DATE | DESCRIPTION       | Scale | 1:1                                  | Date:           | 03 July 2011 | 4 |



## **BOB HOLME**