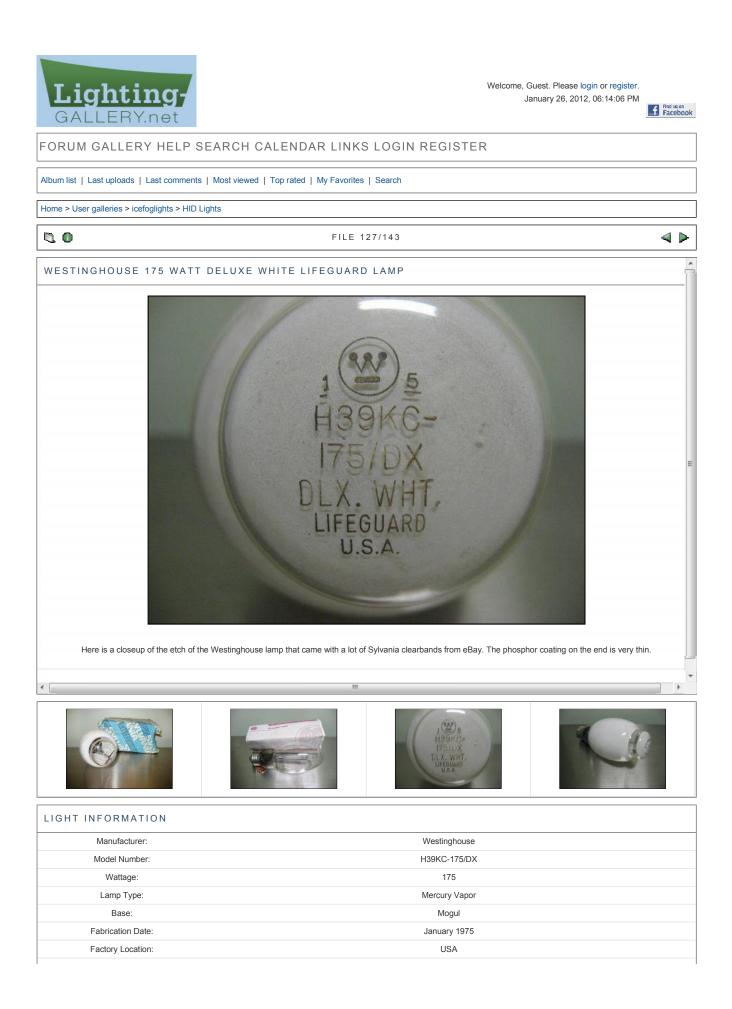

| Colour Temperature: | 4100 K |
|---------------------|--------|
| Lumens:             | 7800   |
| Lamp Shape:         | BT28   |
| Ballast Type:       | H39    |

| FILE INFORMATION   |                                                                     |
|--------------------|---------------------------------------------------------------------|
| Download:          | Download this File                                                  |
| Filename:          | IMG_0648.JPG                                                        |
| Album name:        | icefoglights / HID Lights                                           |
| Keywords:          | Lamps                                                               |
| File Size:         | 61 KB                                                               |
| Date added:        | Feb 18, 2009                                                        |
| Dimensions:        | 1024 x 768 pixels                                                   |
| Displayed:         | 82 times                                                            |
| Date Time:         | 2009:02:15 18:45:04                                                 |
| DateTime Original: | 2009:02:15 18:37:36                                                 |
| Exposure Bias:     | 0 EV                                                                |
| Exposure Time:     | 1/60 sec                                                            |
| FNumber:           | f 2.6                                                               |
| Flash:             | Red Eye, Auto-Mode                                                  |
| Focal length:      | 5.8 mm                                                              |
| Make:              | Canon                                                               |
| Model:             | Canon PowerShot A540                                                |
| Software:          | Microsoft Windows Photo Gallery 6.0.6001.18000                      |
| White Balance:     | 0                                                                   |
| URL:               | http://www.lighting-gallery.net/gallery/displayimage.php?pos=-30921 |
| Favorites:         | Add to Favorites                                                    |

## COMMENTS

Gender: 💣 Posts: 328

Silverliner Feb 18, 2009 at 08:32 PM Sr. Member Q Q Q Q Nice lot of mercs, this one was mfd 1/75. I have a Westy H39KC-175/DX made on the same exact month/year as yours! Offline Gender: 💣 Posts: 373 Say NO to bulb bans! The bulb ban IS inline with the principles of communism. Yes, exactly. N/ Administrator of Galleryoflights.org Vintage Mitchell I post mostly fluorescent stuff on L-G. To see my other pics of lamps click here. preheat office unit <u>a</u> 🛡 Feb 18, 2009 at 08:34 PM Posts: Is this one of the lamps that you just got in the mail? It's really nice. From the '70s...the best era yet! 💝 🏭 🖂 💭 icefoglights Sr. Member Feb 18, 2009 at 08:35 PM 00000 Offline I suspected that was the date but wasn't sure. I'm slowly learning the date codes. That's cool that you have a brother to this one 👙