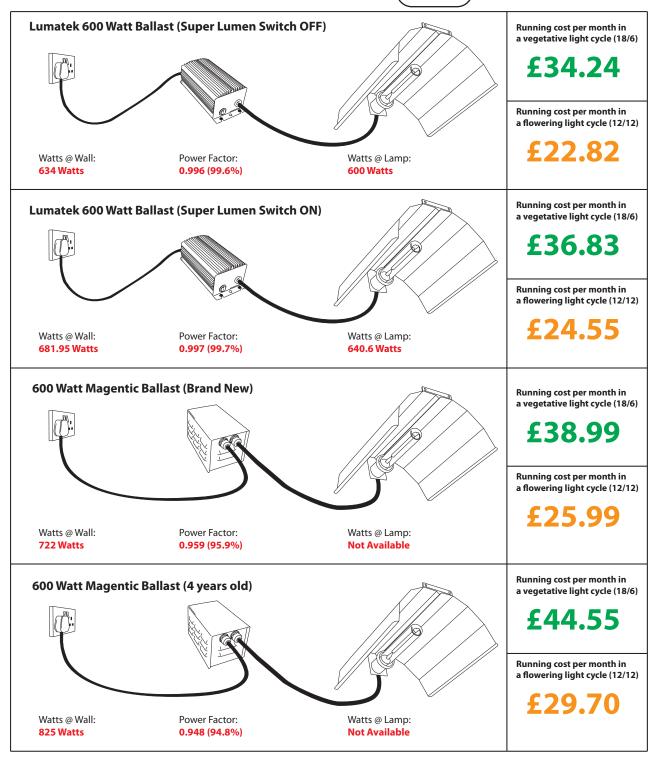

## Lumatek Ballast Comparison - Data Sheet

page 1/1

All Running costs based on a price of £0.10 per kWh. This is an average electricity cost for July 2008. Individual tariffs may be higher or lower than this figure and your actual running costs may vary from the figures quoted above.

All tests were carried out with an incoming supply of **246 Volts.** Fluctuations in supply can dramatically effect the power use of magentic ballasts. Lumatek ballasts will supply the same power and cost the same whatever the incoming supply.