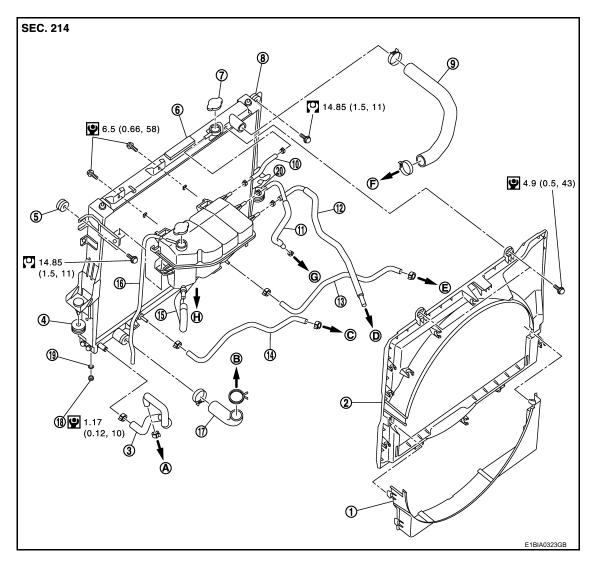

## **RADIATOR**

**Exploded View** 

INFOID:0000000006467154

- Fan shroud (Lower)
- Mounting rubber (lower)
- 7. Radiator cap
- 10. Reservoir tank hose
- 13. A/T fluid cooler hose
- 16. Reservoir tank hose
- 19. O-ring
- To EGR water pump
- To turbocharger water pump D.
- To water outlet

- Fan shroud (Upper)
- 5. Mounting rubber (Upper)
- Mounting rubber (Upper)
- 11. Reservoir tank hose
- A/T fluid cooler hose
- 17. Radiator hose (Upper)
- To water intlet
- To A/T fluid cooler
- To water outlet
- H.
- Refer to GI-9, "Component" for symbols in the figure.

- Turbocharger water hose
- Radiator 6.
- 9. Radiator hose (lower)
- 12. Reservoir tank hose
- Reservoir tank hose
- 18. Drain plug
- To A/T fluid cooler tube
- To water outlet